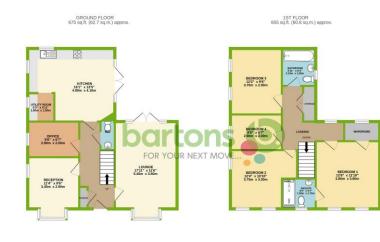

## Guide Price £440,000 - £450,000

www.bartons-net.co.uk

TOTAL FLOOR AREA: 1330 sq.ft. (123.5 sq.m.) approx. While every attempt has been made to ensure the accuracy of the Songhar contared line, measurement of doors, which is not an approximate and no signality is laten to any contained and the songhard based of the s