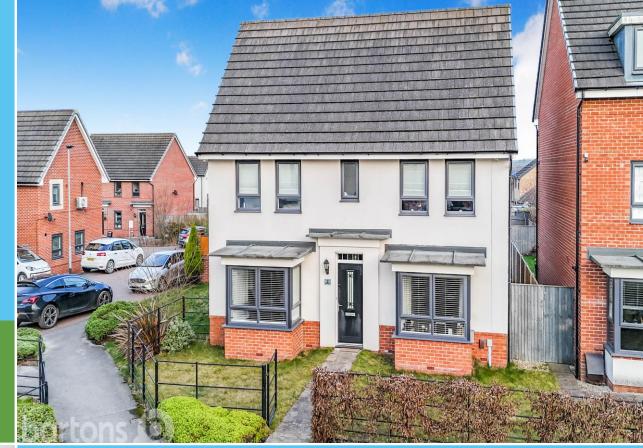

## Highfield Square, Waverley

This beautifully presented detached family home is well positioned within walking distance for Waverley Junior School and with excellent commuter links for Sheffield and the M1. The property in brief comprises; Entrance Hall \* Lounge \* Open Plan Kitchen Diner with Integral Appliances and French Doors \* Utility Room & Downstairs WC \* Master Bedroom and Ensuite Shower Room \* Three Further Double Bedrooms \* Family Bathroom \* Low Maintenance Indian Stone Rear Garden \* Front Driveway and Lawn \* Garage \* SOLAR PANELS \*

## ACCOMMODATION

- Beautifully Presented Detached Family
   Home
- Lounge & Open Plan Kitchen/ Dining
- Utility Room & Downstairs WC
- FOUR DOUBLE BEDROOMS, Two
  Bathrooms
- Low Maintenance Rear Garden
- SOLAR PANELS- reduced electricity bills
   and sustainable energy
- Paved Driveway & Detached Garage
- FREEHOLD