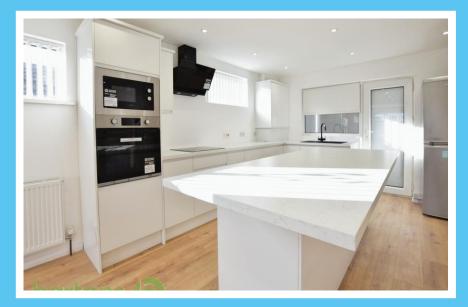

In brief the property comprises; Entrance Porch \* Open Plan Spacious Living, including a new fitted Kitchen with Integral Appliances \* Utility/ Hall \* Conservatory \* Two Ground Floor Bedrooms \* Four Piece Suite Bathroom - First Floor - Two Generous Bedrooms \* Four Piece Suite Bathroom - Outside - Tiered Patio and Lawn Garden with Raised Fish Pond and Apple Tree's \* Front Low Maintenance Garden and Driveway \* Detached Garage.

## **ACCOMMODATION**

- **EXTENDED Detached Dormer Home**
- Four Bedrooms, Two Four Piece Suite **Bathrooms**
- **Modern Open Plan Living & Conservatory**
- **Sought After Moorgate Location Close** to Hospital
- **Driveway & Detached Garage**
- Tiered Lawn & Patio Garden with Fish Pond & Apple Tree's
- No Onward Chain
- FREEHOLD / Council Tax Band D