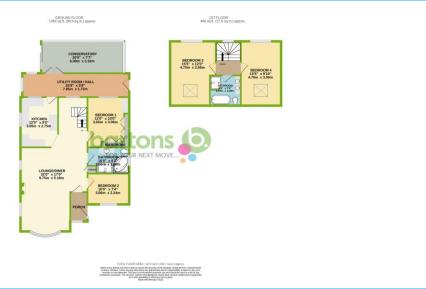

In brief the property comprises; Entrance Porch \* Open Plan Spacious Living, including a new fitted Kitchen with Integral Appliances \* Utility/ Hall \* Conservatory \* Two Ground Floor Bedrooms \* Four Piece Suite Bathroom - First Floor - Two Generous Bedrooms \* Four Piece Suite Bathroom - Outside - Tiered Patio and Lawn Garden with Raised Fish Pond and Apple Tree's \* Front Low Maintenance Garden and Driveway \* Detached Garage.

## **ACCOMMODATION**

- **EXTENDED Detached Dormer Home**
- Four Bedrooms, Two Four Piece Suite **Bathrooms**
- **Modern Open Plan Living & Conservatory**
- **Sought After Moorgate Location Close** to Hospital
- **Driveway & Detached Garage**
- Tiered Lawn & Patio Garden with Fish Pond & Apple Tree's
- No Onward Chain
- FREEHOLD / Council Tax Band D