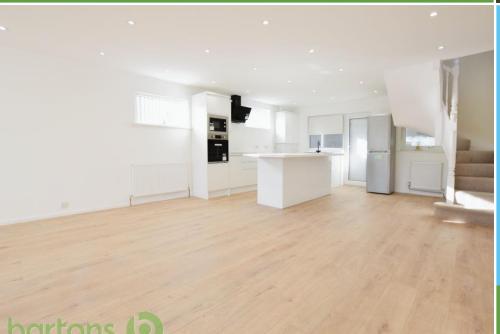

In brief the property comprises; Entrance Porch \* Open Plan Spacious Living, including a new fitted Kitchen with Integral Appliances \* Utility/ Hall \* Conservatory \* Two Ground Floor Bedrooms \* Four Piece Suite Bathroom - First Floor - Two Generous Bedrooms \* Four Piece Suite Bathroom - Outside - Tiered Patio and Lawn Garden with Raised Fish Pond and Apple Tree's \* Front Low Maintenance Garden and Driveway \* Detached Garage.

## **ACCOMMODATION**

- **EXTENDED Detached Dormer Home**
- Four Bedrooms, Two Four Piece Suite **Bathrooms**
- **Modern Open Plan Living & Conservatory**
- **Sought After Moorgate Location Close** to Hospital
- **Driveway & Detached Garage**
- Tiered Lawn & Patio Garden with Fish Pond & Apple Tree's
- No Onward Chain
- FREEHOLD / Council Tax Band D