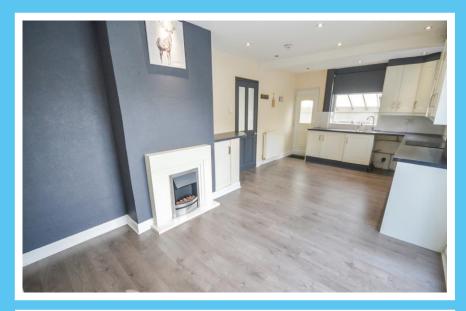

In brief property comprises; Entrance Hall \* Lounge \* Open Plan Kitchen Diner with Patio Doors \* Three Bedrooms \* Modern Bathroom \* Rear Lawn Garden \* Double Off Road Parking.

Offers in the region of: £140,000

## **ACCOMMODATION**

- Spacious & Well Presented Semi-**Detached Home**
- Open Plan Kitchen Diner with Patio Doors & Lean To Outbuilding
- Front Reception Room
- Three Bedrooms & Bathroom
- Rear Lawn Garden
- Front Double Width Off Road Parking
- No Onward Chain
- FREEHOLD / Council Tax Band A