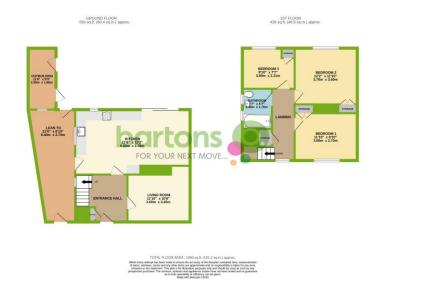

In brief property comprises; Entrance Hall \* Lounge \* Open Plan Kitchen Diner with Patio Doors \* Three Bedrooms \* Modern Bathroom \* Rear Lawn Garden \* Double Off Road Parking.

Offers in the region of: £140,000

## **ACCOMMODATION**

- Spacious & Well Presented Semi-**Detached Home**
- Open Plan Kitchen Diner with Patio Doors & Lean To Outbuilding
- Front Reception Room
- Three Bedrooms & Bathroom
- Rear Lawn Garden
- Front Double Width Off Road Parking
- No Onward Chain
- FREEHOLD / Council Tax Band A