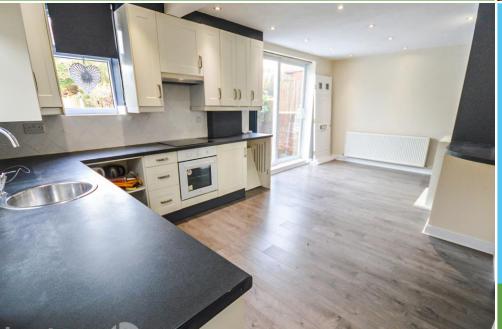

In brief property comprises; Entrance Hall \* Lounge \* Open Plan Kitchen Diner with Patio Doors \* Three Bedrooms \* Modern Bathroom \* Rear Lawn Garden \* Double Off Road Parking.

Offers in the region of: £140,000

## **ACCOMMODATION**

- Spacious & Well Presented Semi-**Detached Home**
- Open Plan Kitchen Diner with Patio Doors & Lean To Outbuilding
- Front Reception Room
- Three Bedrooms & Bathroom
- Rear Lawn Garden
- Front Double Width Off Road Parking
- No Onward Chain
- FREEHOLD / Council Tax Band A