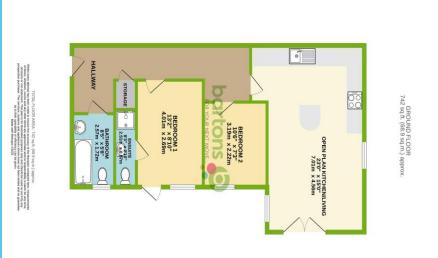

Moorgate Apartment, Moorgate Road

Guide Price: £140,000 to £150,000. This Modern, Two Double Bedroom GROUND FLOOR Apartment is conveniently situated within a sought-after location of Moorgate. Well placed for the Town Centre, local shops, transport links and the Rotherham Hospital, all within walking distance. In brief the apartment comprises; Secure Telecom Entry System \* Internal Hall with Storage Cupboard \* Open Plan Kitchen/Living \* Double Bedroom with Ensuite Shower Room \* Second Double Bedroom \* Bathroom. Additionally comes with allocated parking.

## **ACCOMMODATION**

- Modern & Spacious GROUND FLOOR Apartment
- Open Plan Kitchen/Living Area
- Master Bedroom with En-suite Shower Room
- Allocated Parking Space
- Private Entry Secure Telecom Entry
- Close to Town Centre, Hospital & Amenities
- Leasehold / Council Tax C
- No Chain