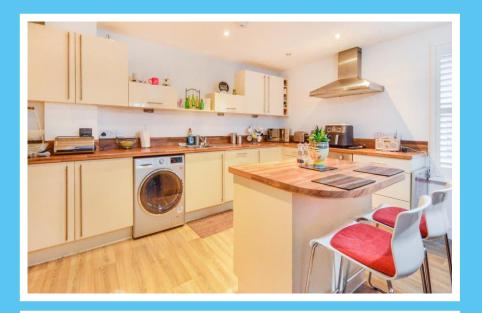

Moorgate Apartment, Moorgate Road

Guide Price: £140,000 to £150,000. This Modern, Two Double Bedroom GROUND FLOOR Apartment is conveniently situated within a sought-after location of Moorgate. Well placed for the Town Centre, local shops, transport links and the Rotherham Hospital, all within walking distance. In brief the apartment comprises; Secure Telecom Entry System \* Internal Hall with Storage Cupboard \* Open Plan Kitchen/Living \* Double Bedroom with Ensuite Shower Room \* Second Double Bedroom \* Bathroom. Additionally comes with allocated parking.

## **ACCOMMODATION**

- Modern & Spacious GROUND FLOOR Apartment
- Open Plan Kitchen/Living Area
- Master Bedroom with En-suite Shower Room
- Allocated Parking Space
- Private Entry Secure Telecom Entry
- Close to Town Centre, Hospital & Amenities
- Leasehold / Council Tax C
- No Chain