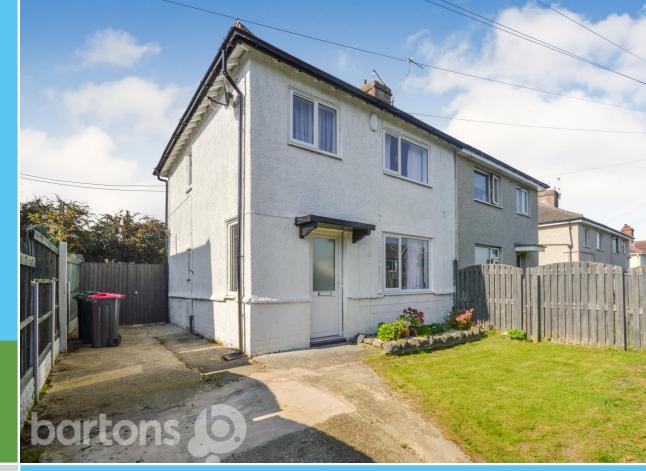

## Vale Avenue, Thrybergh

This Three Bedroom, Spacious Semi-Detached Home is conveniently located within a moments walk to Thrybergh Academy, shops and popular pubs making this an ideal family purchase. The property in brief comprises; Entrance Hall \* Modern Kitchen with Integral Cooking Appliances \* Open Plan Lounge Diner with Feature Fireplace \* Three Bedrooms \* Bathroom \* Rear Lawn Garden and Patio, having concreted footings to build a summer house \* Off Road Parking.

## ACCOMMODATION

- Three Bedroom, Spacious Semi-Detached
  Home
- Open Plan Lounge Diner with Feature Fireplace
- Modern Kitchen with Integral Cooking
  Appliances
- Generous Rear Lawn Garden & Patio Privately Enclosed
- Located within a moments walk to Thrybergh Academy, shops and popular pubs
- Concreted footings for an External Summer House (if desired)
- Off Road Parking