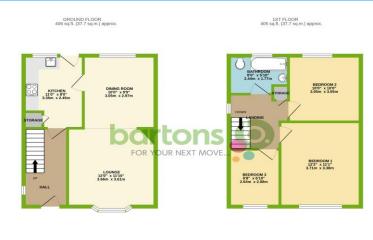

## Vale Avenue, Thrybergh

This Three Bedroom, Spacious Semi-Detached Home is conveniently located within a moments walk to Thrybergh Academy, shops and popular pubs making this an ideal family purchase. The property in brief comprises; Entrance Hall \* Modern Kitchen with Integral Cooking Appliances \* Open Plan Lounge Diner with Feature Fireplace \* Three Bedrooms \* Bathroom \* Rear Lawn Garden and Patio, having concreted footings to build a summer house \* Off Road Parking.

## ACCOMMODATION

- Three Bedroom, Spacious Semi-Detached
  Home
- Open Plan Lounge Diner with Feature Fireplace
- Modern Kitchen with Integral Cooking
  Appliances
- Generous Rear Lawn Garden & Patio Privately Enclosed
- Located within a moments walk to Thrybergh Academy, shops and popular pubs
- Concreted footings for an External Summer House (if desired)
- Off Road Parking