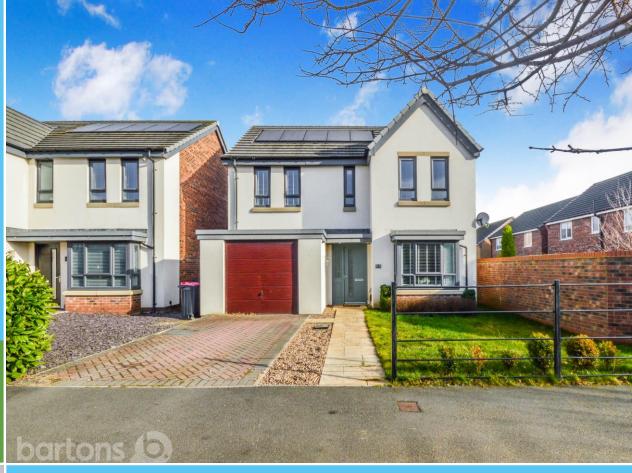

Waverley Walk, Waverley

Offered for sale with No Onward Chain is this beautifully presented detached family home, which is well positioned within walking distance and CATCHMENT for Waverley Junior School and with excellent commuter links for the Sheffield Parkway and M1 Links.

Having SOLAR PANELS, the property in brief comprises; Entrance Hall \* Lounge \* Open Plan Kitchen Diner with Integral Appliances and French Doors \* Utility Room & Downstairs WC \* Master Bedroom and En-suite Shower Room \* Three Further Double Bedrooms \* Family Bathroom \* Low Maintenance Rear Patio and Astro-turf Garden \* Front Driveway and Lawn \* Garage.

## **ACCOMMODATION**

- **Beautifully Presented Detached Family** Home / Harron Homes 'Nidderdale'
- Lounge / Open Plan Kitchen Diner with **Integral Appliances & French Patio Doors**
- **Utility Room & Downstairs WC**
- FOUR DOUBLE BEDROOMS, Two **Bathrooms**
- Low Maintenance Rear Astro-turf Garden & Patio
- **Paved Driveway & Garage**
- **SOLAR PANELS- reduced electricity bills** and sustainable energy
- FREEHOLD / NO ONWARD CHAIN