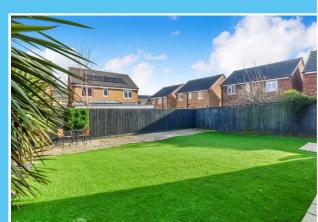

Having SOLAR PANELS, the property in brief comprises; Entrance Hall \* Lounge \* Open Plan Kitchen Diner with Integral Appliances and French Doors \* Utility Room & Downstairs WC \* Master Bedroom and En-suite Shower Room \* Three Further Double Bedrooms \* Family Bathroom \* Low Maintenance Rear Patio and Astro-turf Garden \* Front Driveway and Lawn \* Garage.

## **ACCOMMODATION**

- **Beautifully Presented Detached Family** Home / Harron Homes 'Nidderdale'
- Lounge / Open Plan Kitchen Diner with **Integral Appliances & French Patio Doors**
- **Utility Room & Downstairs WC**
- FOUR DOUBLE BEDROOMS, Two **Bathrooms**
- Low Maintenance Rear Astro-turf Garden & Patio
- **Paved Driveway & Garage**
- **SOLAR PANELS- reduced electricity bills** and sustainable energy
- FREEHOLD / NO ONWARD CHAIN