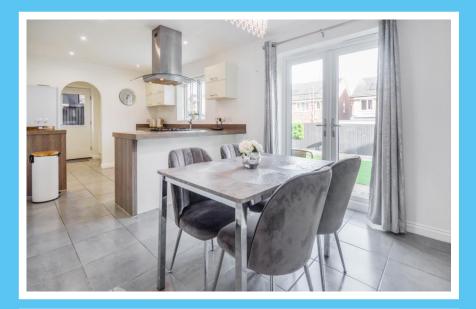

Having SOLAR PANELS, the property in brief comprises; Entrance Hall \* Lounge \* Open Plan Kitchen Diner with Integral Appliances and French Doors \* Utility Room & Downstairs WC \* Master Bedroom and En-suite Shower Room \* Three Further Double Bedrooms \* Family Bathroom \* Low Maintenance Rear Patio and Astro-turf Garden \* Front Driveway and Lawn \* Garage.

## **ACCOMMODATION**

- **Beautifully Presented Detached Family** Home / Harron Homes 'Nidderdale'
- Lounge / Open Plan Kitchen Diner with **Integral Appliances & French Patio Doors**
- **Utility Room & Downstairs WC**
- FOUR DOUBLE BEDROOMS, Two **Bathrooms**
- Low Maintenance Rear Astro-turf Garden & Patio
- **Paved Driveway & Garage**
- **SOLAR PANELS- reduced electricity bills** and sustainable energy
- FREEHOLD / NO ONWARD CHAIN