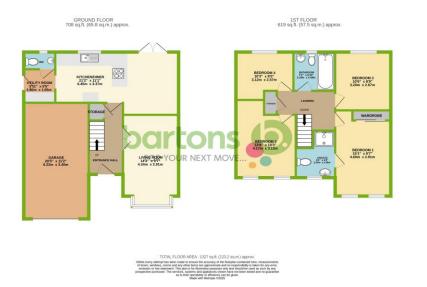

Having SOLAR PANELS, the property in brief comprises; Entrance Hall \* Lounge \* Open Plan Kitchen Diner with Integral Appliances and French Doors \* Utility Room & Downstairs WC \* Master Bedroom and En-suite Shower Room \* Three Further Double Bedrooms \* Family Bathroom \* Low Maintenance Rear Patio and Astro-turf Garden \* Front Driveway and Lawn \* Garage.

## **ACCOMMODATION**

- **Beautifully Presented Detached Family** Home / Harron Homes 'Nidderdale'
- Lounge / Open Plan Kitchen Diner with **Integral Appliances & French Patio Doors**
- **Utility Room & Downstairs WC**
- FOUR DOUBLE BEDROOMS, Two **Bathrooms**
- Low Maintenance Rear Astro-turf Garden & Patio
- **Paved Driveway & Garage**
- **SOLAR PANELS- reduced electricity bills** and sustainable energy
- FREEHOLD / NO ONWARD CHAIN