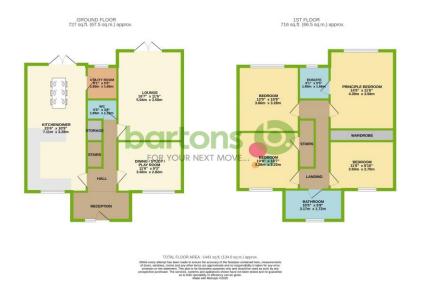

Guide Price £360,000 to £370,000

This attractive FOUR BEDROOM executive detached family home occupies a larger plot, with a private lengthy sweeping driveway, and enjoys unrestricted field side views. The location is handy for shopping, schools and transport links making it a PERFECT FAMILY PURCHASE. It is modern and tastefully appointed throughout with accommodation comprising: Reception, Inner Hallway, Lounge, separate Dining Room / Study, stylish OPEN PLAN Kitchen Diner with separating peninsula and rear French doors, Utility Room, four first floor double bedrooms, a spacious modern family bathroom and with an en-suite shower room to the principal bedroom. Externally, it comes with a generous privately enclosed rear garden, has a lengthy driveway to a single car Garage.

## ACCOMMODATION

- Fabulous Four Bedroom Detached Executive Home
- Larger Plot with Field Side Views and Lengthy Private Driveway
- Great Location, Handy for Schools, Shopping and Transport Links
- Lounge, OPEN PLAN Kitchen Diner, Utility Room, Downstair WC
- Additional Dining Room / Study, Spacious Reception Hall
- Driveway & Garage, Generous Enclosed Rear Garden
- PERFECT FAMILY PURCHASE
- \*\* Viewing Advised By Appointment ONLY \*\*