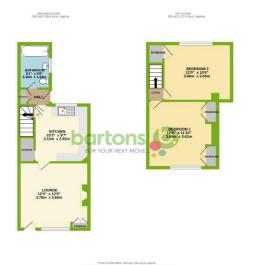

The property in brief comprises; Lounge \* Kitchen \* Bathroom \* Two Bedrooms \* Rear Low Maintenance Courtyard.

\*\* POTENTIAL RENTAL EXPECTATION OF £650PCM \*\*

Asking Price: £75,000

www.bartons-net.co.uk

## ACCOMMODATION

- Well Presented Terraced Home
- Lounge / Modern Kitchen
- Two Double Bedrooms / Bathroom
- **Re-decorated & New Flooring** Throughout
- **Excellent Buy To Let Expectation of** £650PCM
- Walking Distance to Parkgate Retail Park
- **NO ONWARD CHAIN**
- FREEHOLD / Council Tax Band A