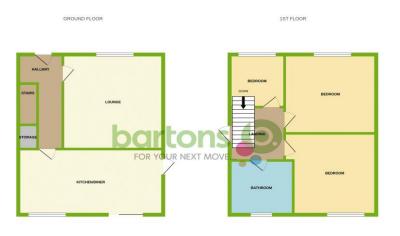

Guide Price £140,000 to £145,000 - This appealing three bedroom semi-detached home is situated in a pleasant set back position, with secure off-road parking, in Kimberworth Park. The location is handy for commuter transport links and has shops and schools nearby making it a perfect first time or family purchase. Internal accommodation comprises: Entrance Hall, Lounge, Kitchen Diner with rear doors, three bedrooms and a family bathroom with over bath shower. Externally it has front and rear gardens, the front with a secure driveway, the rear with a useful attached outbuilding and an enclosed garden with patio seating, wooden storage shed and a greenhouse. EPC to Follow