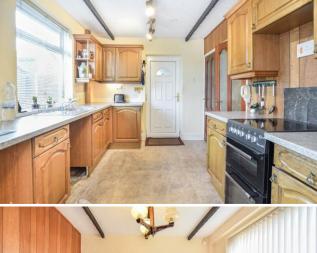

Guide Price £140,000 to £145,000 - This appealing three bedroom semi-detached home is situated in a pleasant set back position, with secure off-road parking, in Kimberworth Park. The location is handy for commuter transport links and has shops and schools nearby making it a perfect first time or family purchase. Internal accommodation comprises: Entrance Hall, Lounge, Kitchen Diner with rear doors, three bedrooms and a family bathroom with over bath shower. Externally it has front and rear gardens, the front with a secure driveway, the rear with a useful attached outbuilding and an enclosed garden with patio seating, wooden storage shed and a greenhouse. EPC to Follow

## ACCOMMODATION

- Three Bedroom Semi-Detached with Secure Driveway
- Pleasant Set Back Position in a
  Popular Residential Area
- Handy for Schools, Shops and
  Transport links Real All-Rounder
- Needs a Little Updating but Makes a FABULOUS FAMILY HOME
- Front and Rear Gardens, Useful Attached Storage Building
- \* Viewing Advised \*