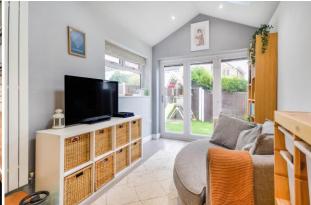

In brief the property comprises; Entrance Hall \* Open Plan Lounge Diner \* Rear Extended Reception Room with Bi-fold Patio Doors and Velux Window \* Kitchen with Integral Appliances \* Downstairs WC \* THREE DOUBLE BEDROOM - master having an En-suite Shower Room \* Bathroom \* Paved Driveway \* Garage with Electric Door \* Rear Enclosed Lawn and Patio Garden.