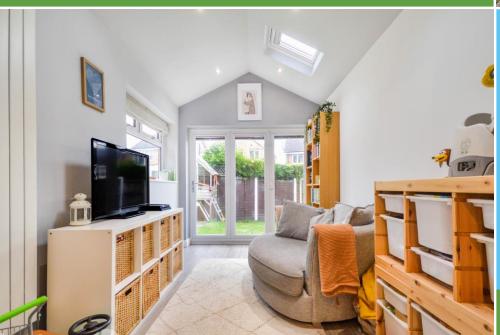

In brief the property comprises; Entrance Hall \* Open Plan Lounge Diner \* Rear Extended Reception Room with Bi-fold Patio Doors and Velux Window \* Kitchen with Integral Appliances \* Downstairs WC \* THREE DOUBLE BEDROOM - master having an En-suite Shower Room \* Bathroom \* Paved Driveway \* Garage with Electric Door \* Rear Enclosed Lawn and Patio Garden.

## **ACCOMMODATION**

- Well Presented Detached Family Home
- THREE DOUBLE BEDROOMS Two
  Bathrooms & WC
- Open Plan Lounge Diner & Rear Extended Snug with Bi-fold Patio Doors
- Kitchen with Integral Appliances
- Front Paved Driveway & Garage with Electric Doors
- Rear Enclosed Lawn & Patio Garden
- Sought After Woodlaithes Village Location
- FREEHOLD / Council Tax Band C