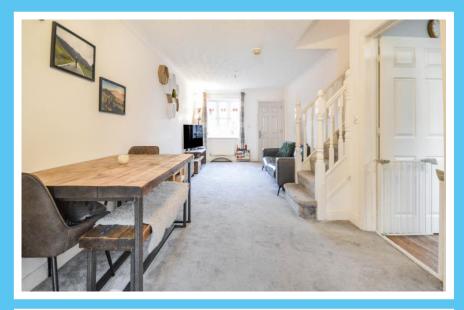

In brief the property comprises; Entrance Hall \* Open Plan Lounge Diner \* Rear Extended Reception Room with Bi-fold Patio Doors and Velux Window \* Kitchen with Integral Appliances \* Downstairs WC \* THREE DOUBLE BEDROOM - master having an En-suite Shower Room \* Bathroom \* Paved Driveway \* Garage with Electric Door \* Rear Enclosed Lawn and Patio Garden.

## **ACCOMMODATION**

- Well Presented Detached Family Home
- THREE DOUBLE BEDROOMS Two
  Bathrooms & WC
- Open Plan Lounge Diner & Rear Extended Snug with Bi-fold Patio Doors
- Kitchen with Integral Appliances
- Front Paved Driveway & Garage with Electric Doors
- Rear Enclosed Lawn & Patio Garden
- Sought After Woodlaithes Village Location
- FREEHOLD / Council Tax Band C