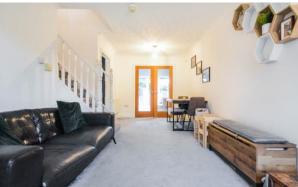

In brief the property comprises; Entrance Hall \* Open Plan Lounge Diner \* Rear Extended Reception Room with Bi-fold Patio Doors and Velux Window \* Kitchen with Integral Appliances \* Downstairs WC \* THREE DOUBLE BEDROOM - master having an En-suite Shower Room \* Bathroom \* Paved Driveway \* Garage with Electric Door \* Rear Enclosed Lawn and Patio Garden.