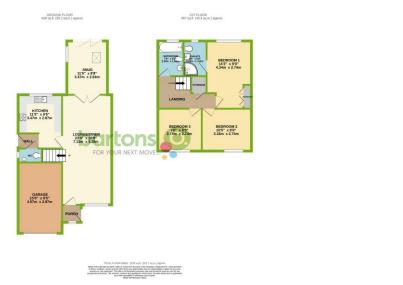

In brief the property comprises; Entrance Hall \* Open Plan Lounge Diner \* Rear Extended Reception Room with Bi-fold Patio Doors and Velux Window \* Kitchen with Integral Appliances \* Downstairs WC \* THREE DOUBLE BEDROOM - master having an En-suite Shower Room \* Bathroom \* Paved Driveway \* Garage with Electric Door \* Rear Enclosed Lawn and Patio Garden.

## **ACCOMMODATION**

- Well Presented Detached Family Home
- THREE DOUBLE BEDROOMS Two
  Bathrooms & WC
- Open Plan Lounge Diner & Rear Extended Snug with Bi-fold Patio Doors
- Kitchen with Integral Appliances
- Front Paved Driveway & Garage with Electric Doors
- Rear Enclosed Lawn & Patio Garden
- Sought After Woodlaithes Village Location
- FREEHOLD / Council Tax Band C