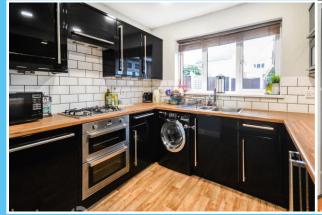

In brief the property comprises; Entrance Hall \* Open Plan Lounge Diner \* Rear Extended Reception Room with Bi-fold Patio Doors and Velux Window \* Kitchen with Integral Appliances \* Downstairs WC \* THREE DOUBLE BEDROOM - master having an En-suite Shower Room \* Bathroom \* Paved Driveway \* Garage with Electric Door \* Rear Enclosed Lawn and Patio Garden.

## **ACCOMMODATION**

- Well Presented Detached Family Home
- THREE DOUBLE BEDROOMS Two
  Bathrooms & WC
- Open Plan Lounge Diner & Rear Extended Snug with Bi-fold Patio Doors
- Kitchen with Integral Appliances
- Front Paved Driveway & Garage with Electric Doors
- Rear Enclosed Lawn & Patio Garden
- Sought After Woodlaithes Village Location
- FREEHOLD / Council Tax Band C