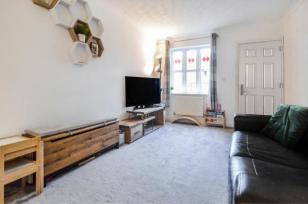

In brief the property comprises; Entrance Hall \* Open Plan Lounge Diner \* Rear Extended Reception Room with Bi-fold Patio Doors and Velux Window \* Kitchen with Integral Appliances \* Downstairs WC \* THREE DOUBLE BEDROOM - master having an En-suite Shower Room \* Bathroom \* Paved Driveway \* Garage with Electric Door \* Rear Enclosed Lawn and Patio Garden.