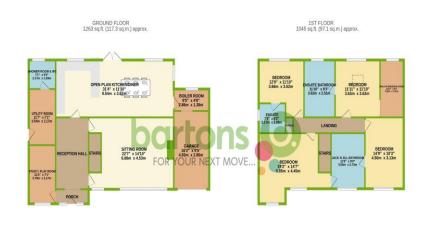

## Moorgate Grove, MOORGATE

Guide Price £575,000 to £600,000 - Reen Wallas is an OUTSTANDING property with over 2300 square feet of luxury living accommodation in a highly regarded location, just off Moorgate Road, providing easy access to town, commuter transport links, schools and ROTHERHAM HOSPITAL making it a fabulous forever family home. It occupies a sizeable plot with sweeping lawned gardens and a generous driveway providing space for several vehicles. Ground floor accommodation comprises: Porch, inner Reception Hallway, generous main Lounge, an entertainment sized open plan Kitchen Diner with dividing peninsula and rear French doors, separate Study, Utility Room, Boiler Room, and a downstairs Shower Room and WC. First floor accommodation comprises of four double sized bedrooms, two with en-suite bathrooms, two sharing a large Jack n Jill Bathroom, the main with a stunning vaulted ceiling a walk-in Dressing Room. \*\* VIEWING HIGHLY RECOMMENDED - Appointment Only \*\*

## ACCOMMODATION

- **Outstanding Four Bedroom Detached Family** Home
- Over 2300 sq ft of Luxury Living Accommodation on a Sizeable Plot
- Location Handy for Commuters, Schools, **ROTHERHAM HOSPITAL**
- FABULOUS FOREVER FAMILY HOME
- Large Living Spaces, Study, Boiler Room, Utility, Downstairs Shower Room & WC
- All Double Bedrooms with En-Suite Facilities, Main with VAULTED CEILING and Walk-in **Dressing Room**
- Sweeping Gardens, Lengthy Driveway with • **Ample Parking Spots**
- \*\* Viewing Strongly Advised \*\* FPC To Follow