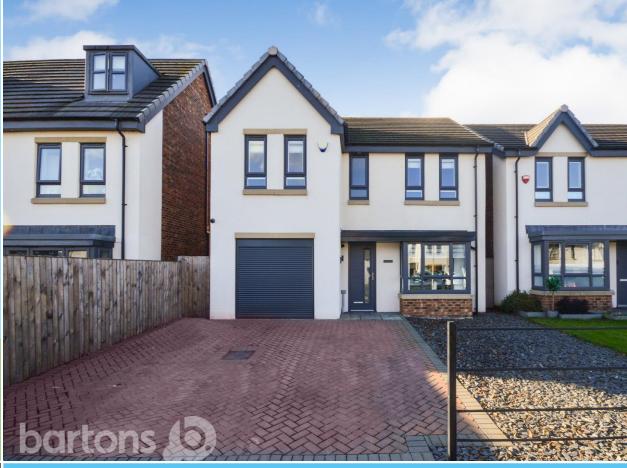

Waverley Walk, Waverley

Guide Price: £425,000 to £435,000. This beautifully presented detached family home has upgraded fixtures & fittings throughout and is well positioned within walking distance and CATCHMENT for Waverley Junior School and with excellent commuter links for the Sheffield Parkway and M1 Links.

## **ACCOMMODATION**

- **Beautifully Presented Detached Family** Home with Upgraded Fixtures & Fittings
- Lounge & Open Plan Kitchen/ Dining -**Extended Sitting Room & Bi-fold Patio** Doors
- **Utility Room & Downstairs WC**
- FOUR DOUBLE BEDROOMS, Two **Bathrooms**
- South West Facing Garden with Porcelain **Tiled Patio**
- Paved Double Driveway & Integral Garage with Fob Control Electric Door
- **SOLAR PANELS- reduced electricity bills** and sustainable energy