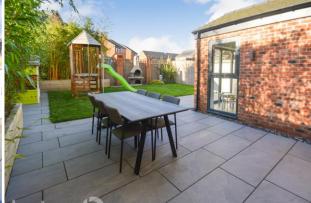

Having SOLAR PANELS, the property in brief comprises; Entrance Hall \* Lounge \* Open Plan Kitchen Diner with Quartz Worksurfaces and Integral Appliances + Extended Sitting Room with Bi-fold Patio Doors \* Utility Room & Downstairs WC \* Master Bedroom with Dressing Area and En-suite Shower Room \* Three Further Double Bedrooms \* Family Four Piece Suite Bathroom \* Rear Patio and Lawn Garden \* Front Double Driveway \* Integral Garage.

## **ACCOMMODATION**

- **Beautifully Presented Detached Family** Home with Upgraded Fixtures & Fittings
- Lounge & Open Plan Kitchen/ Dining -**Extended Sitting Room & Bi-fold Patio** Doors
- **Utility Room & Downstairs WC**
- FOUR DOUBLE BEDROOMS, Two **Bathrooms**
- South West Facing Garden with Porcelain **Tiled Patio**
- Paved Double Driveway & Integral Garage with Fob Control Electric Door
- **SOLAR PANELS- reduced electricity bills** and sustainable energy