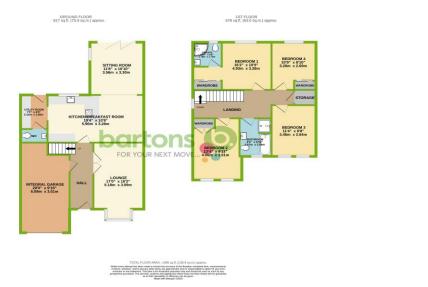

Having SOLAR PANELS, the property in brief comprises; Entrance Hall \* Lounge \* Open Plan Kitchen Diner with Quartz Worksurfaces and Integral Appliances + Extended Sitting Room with Bi-fold Patio Doors \* Utility Room & Downstairs WC \* Master Bedroom with Dressing Area and En-suite Shower Room \* Three Further Double Bedrooms \* Family Four Piece Suite Bathroom \* Rear Patio and Lawn Garden \* Front Double Driveway \* Integral Garage.

## **ACCOMMODATION**

- **Beautifully Presented Detached Family** Home with Upgraded Fixtures & Fittings
- Lounge & Open Plan Kitchen/ Dining -**Extended Sitting Room & Bi-fold Patio** Doors
- **Utility Room & Downstairs WC**
- FOUR DOUBLE BEDROOMS, Two **Bathrooms**
- South West Facing Garden with Porcelain **Tiled Patio**
- Paved Double Driveway & Integral Garage with Fob Control Electric Door
- **SOLAR PANELS- reduced electricity bills** and sustainable energy