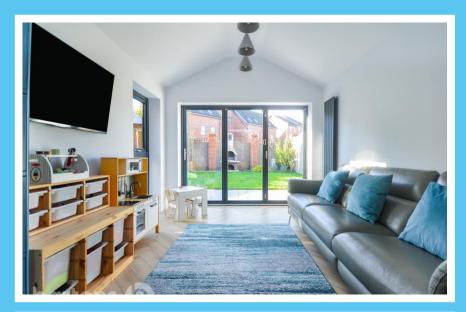

Having SOLAR PANELS, the property in brief comprises; Entrance Hall \* Lounge \* Open Plan Kitchen Diner with Quartz Worksurfaces and Integral Appliances + Extended Sitting Room with Bi-fold Patio Doors \* Utility Room & Downstairs WC \* Master Bedroom with Dressing Area and En-suite Shower Room \* Three Further Double Bedrooms \* Family Four Piece Suite Bathroom \* Rear Patio and Lawn Garden \* Front Double Driveway \* Integral Garage.

## **ACCOMMODATION**

- **Beautifully Presented Detached Family** Home with Upgraded Fixtures & Fittings
- Lounge & Open Plan Kitchen/ Dining -**Extended Sitting Room & Bi-fold Patio** Doors
- **Utility Room & Downstairs WC**
- FOUR DOUBLE BEDROOMS, Two **Bathrooms**
- South West Facing Garden with Porcelain **Tiled Patio**
- Paved Double Driveway & Integral Garage with Fob Control Electric Door
- **SOLAR PANELS- reduced electricity bills** and sustainable energy