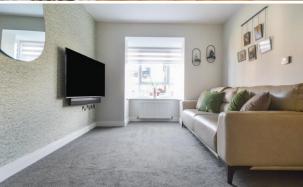

Having SOLAR PANELS, the property in brief comprises; Entrance Hall \* Lounge \* Open Plan Kitchen Diner with Quartz Worksurfaces and Integral Appliances + Extended Sitting Room with Bi-fold Patio Doors \* Utility Room & Downstairs WC \* Master Bedroom with Dressing Area and En-suite Shower Room \* Three Further Double Bedrooms \* Family Four Piece Suite Bathroom \* Rear Patio and Lawn Garden \* Front Double Driveway \* Integral Garage.