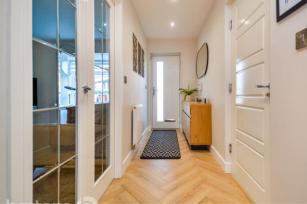

Having SOLAR PANELS, the property in brief comprises; Entrance Hall \* Lounge \* Open Plan Kitchen Diner with Quartz Worksurfaces and Integral Appliances + Extended Sitting Room with Bi-fold Patio Doors \* Utility Room & Downstairs WC \* Master Bedroom with Dressing Area and En-suite Shower Room \* Three Further Double Bedrooms \* Family Four Piece Suite Bathroom \* Rear Patio and Lawn Garden \* Front Double Driveway \* Integral Garage.