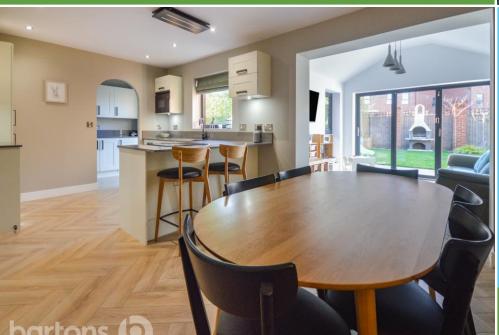

Having SOLAR PANELS, the property in brief comprises; Entrance Hall \* Lounge \* Open Plan Kitchen Diner with Quartz Worksurfaces and Integral Appliances + Extended Sitting Room with Bi-fold Patio Doors \* Utility Room & Downstairs WC \* Master Bedroom with Dressing Area and En-suite Shower Room \* Three Further Double Bedrooms \* Family Four Piece Suite Bathroom \* Rear Patio and Lawn Garden \* Front Double Driveway \* Integral Garage.

## **ACCOMMODATION**

- **Beautifully Presented Detached Family** Home with Upgraded Fixtures & Fittings
- Lounge & Open Plan Kitchen/ Dining -**Extended Sitting Room & Bi-fold Patio** Doors
- **Utility Room & Downstairs WC**
- FOUR DOUBLE BEDROOMS, Two **Bathrooms**
- South West Facing Garden with Porcelain **Tiled Patio**
- Paved Double Driveway & Integral Garage with Fob Control Electric Door
- **SOLAR PANELS- reduced electricity bills** and sustainable energy