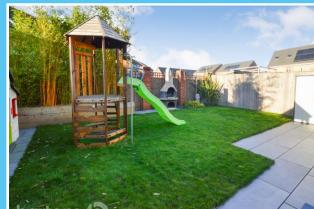

Having SOLAR PANELS, the property in brief comprises; Entrance Hall \* Lounge \* Open Plan Kitchen Diner with Quartz Worksurfaces and Integral Appliances + Extended Sitting Room with Bi-fold Patio Doors \* Utility Room & Downstairs WC \* Master Bedroom with Dressing Area and En-suite Shower Room \* Three Further Double Bedrooms \* Family Four Piece Suite Bathroom \* Rear Patio and Lawn Garden \* Front Double Driveway \* Integral Garage.

## **ACCOMMODATION**

- **Beautifully Presented Detached Family** Home with Upgraded Fixtures & Fittings
- Lounge & Open Plan Kitchen/ Dining -**Extended Sitting Room & Bi-fold Patio** Doors
- **Utility Room & Downstairs WC**
- FOUR DOUBLE BEDROOMS, Two **Bathrooms**
- South West Facing Garden with Porcelain **Tiled Patio**
- Paved Double Driveway & Integral Garage with Fob Control Electric Door
- **SOLAR PANELS- reduced electricity bills** and sustainable energy