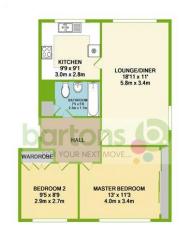

The property in brief comprises; Communal Entrance Hall, Stairs Leading up to First Floor \* Private Apartment Hall with Telecom Entry \* Lounge Diner \* Kitchen \* Two Bedrooms with Fitted Wardrobes \* Bathroom \* Storage \* Communal Lawn Gardens \* GARAGE \* Off Road Parking.

## Offers in the region of: £125,000

www.bartons-net.co.uk

TOTAL APPROV. FLOOR AFEL 652 80 FT; (60 65 80 M;) there was attended to be made to be exactly of the for back costs of the formation of the second of the seco

## ACCOMMODATION

- Bright and Spacious First Floor
  Apartment
- Two Bedrooms with Wardrobes & Bathroom with Storage
- Open Plan Lounge Diner / Kitchen
- Garage & Off Road Parking
- Well Kept Communal Gardens
- Close to Town Centre, Hospital & Amenities
- LEASEHOLD / Council Tax Band C
- No Onward Chain