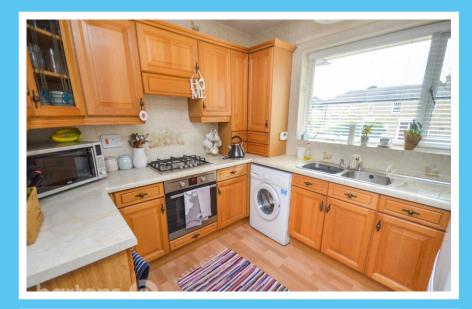

The property in brief comprises; Communal Entrance Hall, Stairs Leading up to First Floor \* Private Apartment Hall with Telecom Entry \* Lounge Diner \* Kitchen \* Two Bedrooms with Fitted Wardrobes \* Bathroom \* Storage \* Communal Lawn Gardens \* GARAGE \* Off Road Parking.

## ACCOMMODATION

- Bright and Spacious First Floor
  Apartment
- Two Bedrooms with Wardrobes & Bathroom with Storage
- Open Plan Lounge Diner / Kitchen
- Garage & Off Road Parking
- Well Kept Communal Gardens
- Close to Town Centre, Hospital & Amenities
- LEASEHOLD / Council Tax Band C
- No Onward Chain