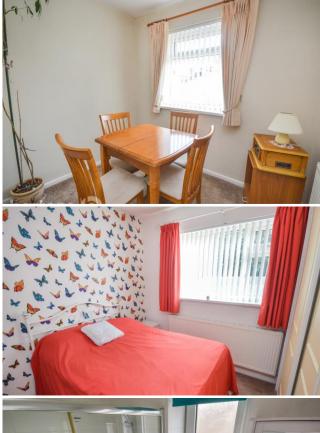

In brief the property comprises; Entrance Hall \* Lounge with Feature Fireplace \* Kitchen Diner \* Two Bedrooms \* Shower Room \* Two Attic Rooms \* Low Maintenance Rear Garden with Summer House \* Front Driveway and Garage.

## ACCOMMODATION

- **Extended Semi-Detached Bungalow**
- Two Bedrooms + Two Attic Rooms
- Lounge & Kitchen Diner
- **Modern Shower Room**
- Low Maintenance Garden with Summer House
- **Driveway & Garage**
- Walking Distance to Shops & Transport Links
- FREEHOLD / Council Tax Band B