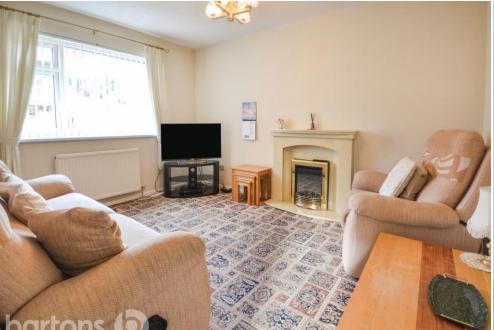

In brief the property comprises; Entrance Hall \* Lounge with Feature Fireplace \* Kitchen Diner \* Two Bedrooms \* Shower Room \* Two Attic Rooms \* Low Maintenance Rear Garden with Summer House \* Front Driveway and Garage.

## ACCOMMODATION

- **Extended Semi-Detached Bungalow**
- Two Bedrooms + Two Attic Rooms
- Lounge & Kitchen Diner
- **Modern Shower Room**
- Low Maintenance Garden with Summer House
- **Driveway & Garage**
- Walking Distance to Shops & Transport Links
- FREEHOLD / Council Tax Band B