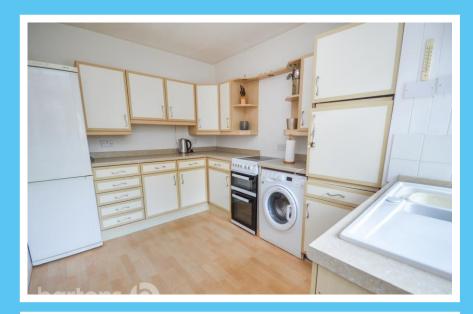

In brief the property comprises; Entrance Hall \* Lounge with Feature Fireplace \* Kitchen Diner \* Two Bedrooms \* Shower Room \* Two Attic Rooms \* Low Maintenance Rear Garden with Summer House \* Front Driveway and Garage.

## ACCOMMODATION

- **Extended Semi-Detached Bungalow**
- Two Bedrooms + Two Attic Rooms
- Lounge & Kitchen Diner
- **Modern Shower Room**
- Low Maintenance Garden with Summer House
- **Driveway & Garage**
- Walking Distance to Shops & Transport Links
- FREEHOLD / Council Tax Band B