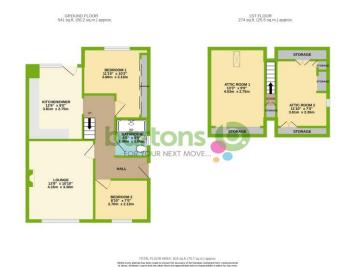

In brief the property comprises; Entrance Hall \* Lounge with Feature Fireplace \* Kitchen Diner \* Two Bedrooms \* Shower Room \* Two Attic Rooms \* Low Maintenance Rear Garden with Summer House \* Front Driveway and Garage.

## ACCOMMODATION

- **Extended Semi-Detached Bungalow**
- Two Bedrooms + Two Attic Rooms
- Lounge & Kitchen Diner
- **Modern Shower Room**
- Low Maintenance Garden with Summer House
- **Driveway & Garage**
- Walking Distance to Shops & Transport Links
- FREEHOLD / Council Tax Band B