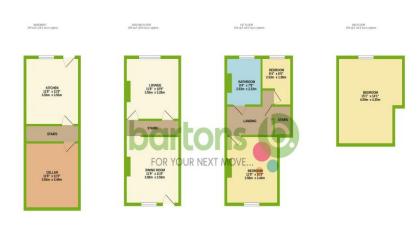

www.bartons-net.co.uk

TOTAL FLOOR AREA: 1107 sq.(1, 102 sq.(m), approx. How we have been watk be ensure to be concase, of the obscinus called the o