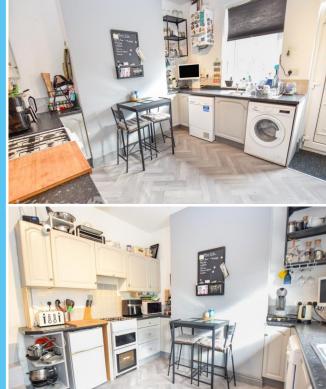

## Ewers Road, Kimberworth

Guide Price £135,000 to £140,000 - This three bedroom, two reception mid-terrace is situated in a location which is handy for Schools, Meadowhall and has great commuter transport links making it a real all-rounder. Accommodation is set over four floors with a lengthy rear garden. Briefly: Lounge, Separate Dining Room, lower floor breakfasting Kitchen with useful basement storage, two first floor bedrooms and a family bathroom, with the upper having a larger double bedroom. \*\* Early Viewing Advised \*\*

## ACCOMMODATION

- Spacious Three Bedroom Mid-Terrace - Kimberworth
- Accommodation set over Four Floors with a Lengthy rear Garden
- Two Separate Reception Rooms
- Breakfasting Kitchen and useful Basement Storage
- Great Location close to Schools, Meadowhall and Commuter Transport Links
- \*\* Viewing Advised \*\*