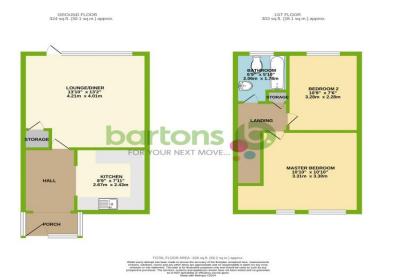

## Guide Price £115,000 to £120,000

This two bedroom mid town house is situated within the popular residential area of Brinsworth which provides easy commuter access to both Rotherham and Sheffield and has shops and schools close by making it a great starter home. It is well maintained and presented throughout with accommodation comprising: Porch, Inner Hallway, Lounge Diner, Fitted Kitchen with integral cooking appliances, two bedrooms, and a bathroom with over bath shower. Externally is comes with an allocated parking space and has front and rear gardens, the rear laid to lawn with a paved patio seating area. \*\* Viewing Advised \*\*

## **ACCOMMODATION**

- Two Bedroom Town House with Allocated Parking
- Well Maintained and Presented Throughout
- Porch, Inner Hallway, Lounge Diner
- Fitted Kitchen with Integral Cooking Appliances
- Enclosed rear Garden with Paved Patio seating
- IDEAL STARTER HOME Viewing Advised
- EPC To Follow