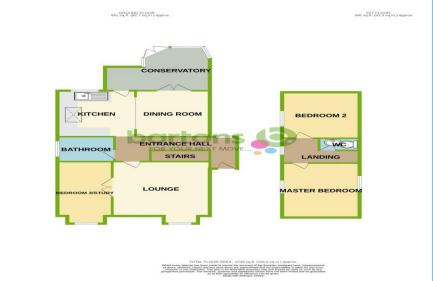

Cottenham Road, Rotherham

Guide Price £180,000 to £190,000 - This OUTSTANDING three bedroom dormer bungalow OFFERS FULL VALUE FOR MONEY and is located within a short walk of Clifton Park and handy for bus routes, Parkgate Retail Centre and town. It provides generous living space and is beautifully appointed throughout with accommodation comprising: Entrance Hall, Lounge with feature media wall, Dining Room with rear French Doors, Fitted Kitchen, generous CONSERVATORY extension with underfloor heating, downstairs Bathroom and Bedroom, with two further dormer double bedrooms both with built-in storage. Externally it comes with a driveway and a fabulous rear Garden with composite decked patio seating, a wooden Summer House and a purpose built Garden Bar which could be used as a Home Office. \*\* Viewing Advised \*\*

## **ACCOMMODATION**

- Outstanding Three Bedroom Dormer Bungalow
- Fabulous Rear Garden with Composite Decking, Summer House and GARDEN BAR
- Two Spacious Reception Rooms, Attractive Fitted Kitchen
- CONSERVATORY Extension with Under Floor Heating
- \*\* Located within a short walk of CLIFTON PARK \*\*
- Exceptional Value for Money VIEWING STRONGLY ADVISED
- EPC To Follow