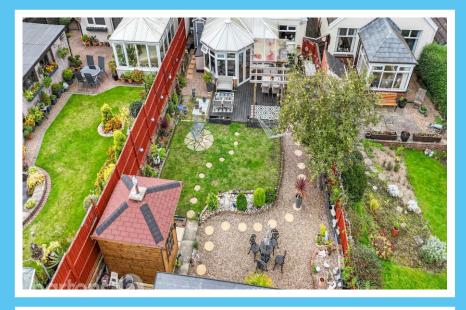

Cottenham Road, Rotherham

Guide Price £180,000 to £190,000 - This OUTSTANDING three bedroom dormer bungalow OFFERS FULL VALUE FOR MONEY and is located within a short walk of Clifton Park and handy for bus routes, Parkgate Retail Centre and town. It provides generous living space and is beautifully appointed throughout with accommodation comprising: Entrance Hall, Lounge with feature media wall, Dining Room with rear French Doors, Fitted Kitchen, generous CONSERVATORY extension with underfloor heating, downstairs Bathroom and Bedroom, with two further dormer double bedrooms both with built-in storage. Externally it comes with a driveway and a fabulous rear Garden with composite decked patio seating, a wooden Summer House and a purpose built Garden Bar which could be used as a Home Office. \*\* Viewing Advised \*\*

## **ACCOMMODATION**

- Outstanding Three Bedroom Dormer Bungalow
- Fabulous Rear Garden with Composite Decking, Summer House and GARDEN BAR
- Two Spacious Reception Rooms, Attractive Fitted Kitchen
- CONSERVATORY Extension with Under Floor Heating
- \*\* Located within a short walk of CLIFTON PARK \*\*
- Exceptional Value for Money VIEWING STRONGLY ADVISED
- EPC To Follow