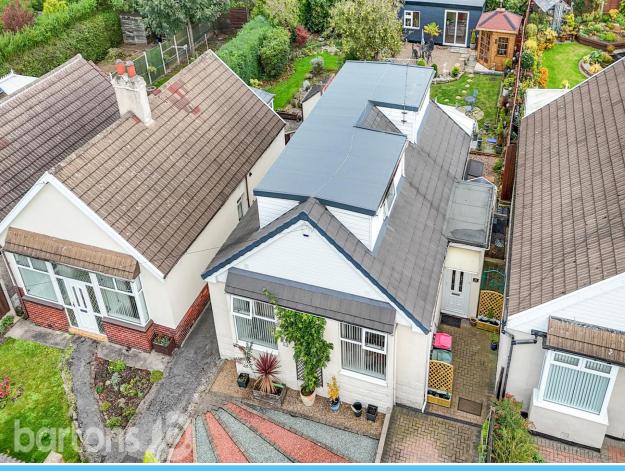

Cottenham Road, Rotherham

Guide Price £180,000 to £190,000 - This OUTSTANDING three bedroom dormer bungalow OFFERS FULL VALUE FOR MONEY and is located within a short walk of Clifton Park and handy for bus routes, Parkgate Retail Centre and town. It provides generous living space and is beautifully appointed throughout with accommodation comprising: Entrance Hall, Lounge with feature media wall, Dining Room with rear French Doors, Fitted Kitchen, generous CONSERVATORY extension with underfloor heating, downstairs Bathroom and Bedroom, with two further dormer double bedrooms both with built-in storage. Externally it comes with a driveway and a fabulous rear Garden with composite decked patio seating, a wooden Summer House and a purpose built Garden Bar which could be used as a Home Office. \*\* Viewing Advised \*\*

## **ACCOMMODATION**

- Outstanding Three Bedroom Dormer Bungalow
- Fabulous Rear Garden with Composite Decking, Summer House and GARDEN BAR
- Two Spacious Reception Rooms, Attractive Fitted Kitchen
- CONSERVATORY Extension with Under Floor Heating
- \*\* Located within a short walk of CLIFTON PARK \*\*
- Exceptional Value for Money VIEWING STRONGLY ADVISED
- EPC To Follow