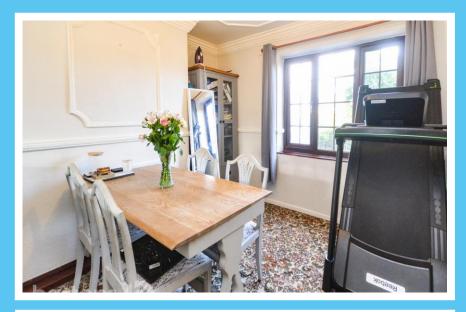

Making a fantastic refurbishment opportunity, the property in brief comprises; Entrance Hall \* WC \* Open Plan Lounge Diner \* Kitchen with Walk In Pantry \* Three Generous Bedrooms \* Family Bathroom/ Bath & Separate Shower \* WC \* Patio and Lawn Garden \* Driveway (shared access).

## **ACCOMMODATION**

- Semi-Detached Home Prime Wickersley Location!
- **Refurbishment Opportunity**
- Three Bedrooms, Family Bathroom & **Downstairs WC**
- **Open Plan Lounge Diner**
- Kitchen with Walk In Pantry
- Rear Lawn & Patio Garden
- **NO ONWARD CHAIN**
- FREEHOLD / Council Tax Band B