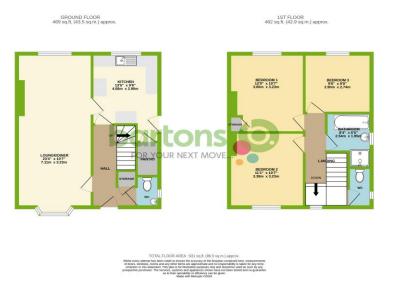

Making a fantastic refurbishment opportunity, the property in brief comprises; Entrance Hall \* WC \* Open Plan Lounge Diner \* Kitchen with Walk In Pantry \* Three Generous Bedrooms \* Family Bathroom/ Bath & Separate Shower \* WC \* Patio and Lawn Garden \* Driveway (shared access).

## **ACCOMMODATION**

- Semi-Detached Home Prime Wickersley Location!
- **Refurbishment Opportunity**
- Three Bedrooms, Family Bathroom & **Downstairs WC**
- **Open Plan Lounge Diner**
- Kitchen with Walk In Pantry
- Rear Lawn & Patio Garden
- **NO ONWARD CHAIN**
- FREEHOLD / Council Tax Band B