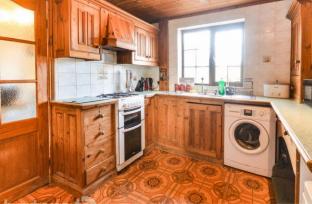

Making a fantastic refurbishment opportunity, the property in brief comprises; Entrance Hall \* WC \* Open Plan Lounge Diner \* Kitchen with Walk In Pantry \* Three Generous Bedrooms \* Family Bathroom/ Bath & Separate Shower \* WC \* Patio and Lawn Garden \* Driveway (shared access).

## **ACCOMMODATION**

- Semi-Detached Home Prime Wickersley Location!
- **Refurbishment Opportunity**
- Three Bedrooms, Family Bathroom & **Downstairs WC**
- **Open Plan Lounge Diner**
- Kitchen with Walk In Pantry
- Rear Lawn & Patio Garden
- **NO ONWARD CHAIN**
- FREEHOLD / Council Tax Band B