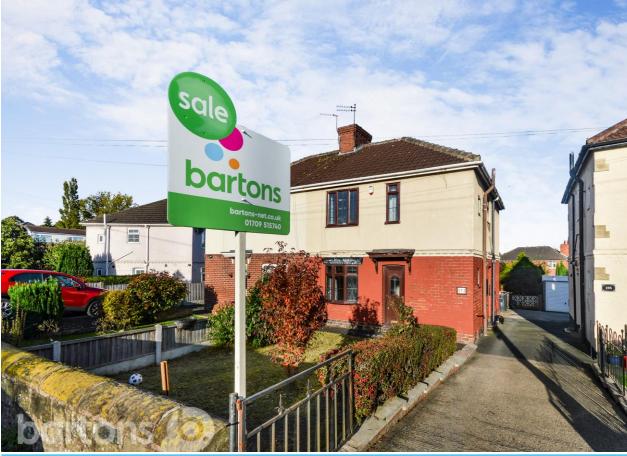

Morthen Road, Wickersley

Guide Price: £190,000 to £200,000. This Semi-Detached Home sits within a prime Wickersley location - being just a short walk to reputable schools, shops of the Tanyard shopping precinct and popular pubs and bars.