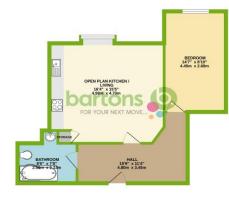

## Guide Price: £120,000 to £125,000

www.bartons-net.co.uk

GROUND FLOOR 527 sq.ft. (49.0 sq.m.) approx.