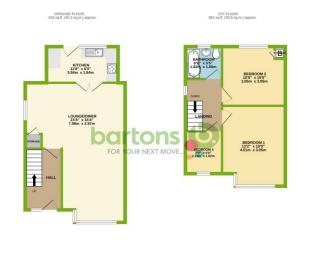

In brief the property comprises; Entrance Hall \* Open Plan Lounge Dining Room \* Rear Extended Kitchen with Integral Cooking Appliances \* Three Bedrooms \* Bathroom \* Rear Low Maintenance Astro-turf Garden with a Raised Decked Patio Seating Area \* Double Driveway \* Detached Garage.

## Guide Price: £210,000 to £220,000

www.bartons-net.co.uk

TOTAL PLOOP AREA : 175 5927. (738 5927) approx. 10 days, while of his less inside to restart 16 accounts of the backback model have, resourcement if days, while of his less inside to restart 16 accounts of the backback model in the back year service or any account 17 by experiments are accounted in the backback model in the backback programment was accounted and account of the backback account of the backback model in the backback programment was accounted and accounted accounted accounted in the backback accounted accounted