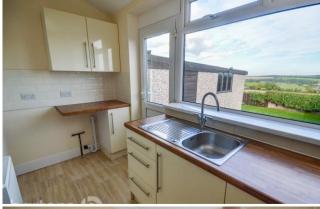

In brief the property comprises; Entrance Hall \* Open Plan Lounge Dining Room \* Rear Extended Kitchen with Integral Cooking Appliances \* Three Bedrooms \* Bathroom \* Rear Low Maintenance Astro-turf Garden with a Raised Decked Patio Seating Area \* Double Driveway \* Detached Garage.

## ACCOMMODATION

- PICTURESQUE COUNTRYSIDE FIELD VIEWS
- Beautifully Presented Semi-Detached Home
- Open Plan Lounge Dining / Kitchen with
  Integral Cooking Appliances
- Three Bedrooms, Modern Bathroom
- Ample Off Street Parking & Detached Garage
- Rear Low Maintenance Astro-turf Garden
   with Decked Patio
- Sought After Scholes Location Enviable Position
- FREEHOLD / Council Tax Band B