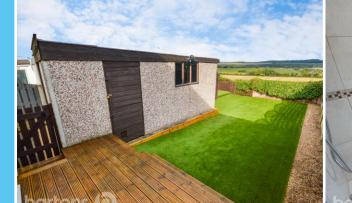

In brief the property comprises; Entrance Hall \* Open Plan Lounge Dining Room \* Rear Extended Kitchen with Integral Cooking Appliances \* Three Bedrooms \* Bathroom \* Rear Low Maintenance Astro-turf Garden with a Raised Decked Patio Seating Area \* Double Driveway \* Detached Garage.

## ACCOMMODATION

- PICTURESQUE COUNTRYSIDE FIELD VIEWS
- Beautifully Presented Semi-Detached Home
- Open Plan Lounge Dining / Kitchen with
  Integral Cooking Appliances
- Three Bedrooms, Modern Bathroom
- Ample Off Street Parking & Detached Garage
- Rear Low Maintenance Astro-turf Garden
   with Decked Patio
- Sought After Scholes Location Enviable Position
- FREEHOLD / Council Tax Band B