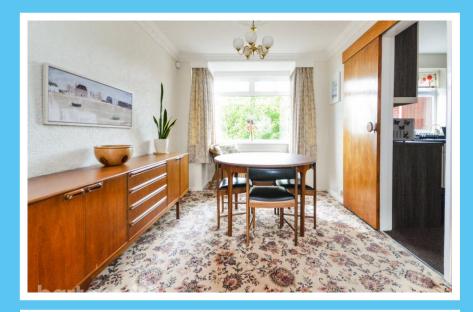

In brief the property comprises; Entrance Hall \* Open Plan Lounge and Dining Room \* Modern Kitchen \* Three Bedrooms \* Shower Room \* WC \* Front Paved Driveway and Lawn Garden \* Detached Garage with Electrics \* Rear Paved Patio and Lawn Garden.

## ACCOMMODATION

- **Bay Window Semi-Detached Home**
- Open Plan Lounge Diner / Modern **Kitchen with Integral Appliances**
- Three Bedrooms / Shower Room & Separate WC
- **Recent Full Electrical Re-Wire & Combi Boiler Central Heating System**
- Rear Lawn Garden & Paved Patio
- Gated Paved Driveway / Detached Garage with Electrics & Inspection Pit
- No Onward Chain
- FREEHOLD / Council Tax Band C