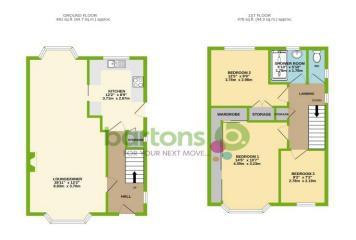

In brief the property comprises; Entrance Hall \* Open Plan Lounge and Dining Room \* Modern Kitchen \* Three Bedrooms \* Shower Room \* WC \* Front Paved Driveway and Lawn Garden \* Detached Garage with Electrics \* Rear Paved Patio and Lawn Garden.

## ACCOMMODATION

- **Bay Window Semi-Detached Home**
- Open Plan Lounge Diner / Modern **Kitchen with Integral Appliances**
- Three Bedrooms / Shower Room & Separate WC
- **Recent Full Electrical Re-Wire & Combi Boiler Central Heating System**
- Rear Lawn Garden & Paved Patio
- Gated Paved Driveway / Detached Garage with Electrics & Inspection Pit
- No Onward Chain
- FREEHOLD / Council Tax Band C