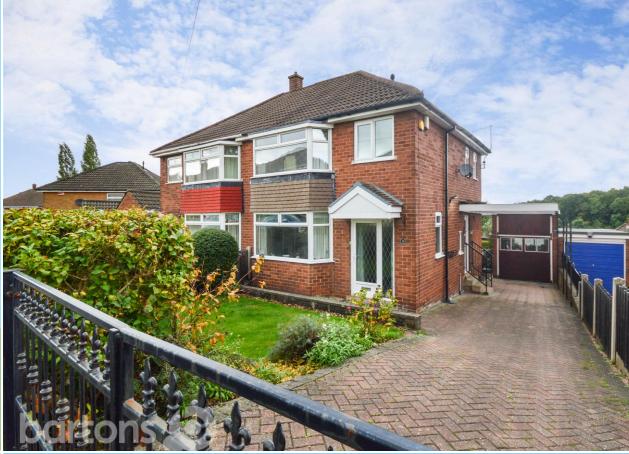

## Athron Drive, Herringthorpe

Offered for sale with No Onward Chain is this Three Bedroom Bay Window Semi-Detached Home which enjoys a pleasant rear outlook. Being just a short walk to a choice of shops, schools, popular pubs and restaurants and with excellent commuter links.

## ACCOMMODATION

- **Bay Window Semi-Detached Home**
- Open Plan Lounge Diner / Modern **Kitchen with Integral Appliances**
- Three Bedrooms / Shower Room & Separate WC
- **Recent Full Electrical Re-Wire & Combi Boiler Central Heating System**
- Rear Lawn Garden & Paved Patio
- Gated Paved Driveway / Detached Garage with Electrics & Inspection Pit
- No Onward Chain
- FREEHOLD / Council Tax Band C