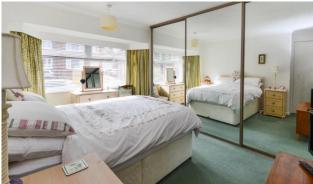

In brief the property comprises; Entrance Hall \* Open Plan Lounge and Dining Room \* Modern Kitchen \* Three Bedrooms \* Shower Room \* WC \* Front Paved Driveway and Lawn Garden \* Detached Garage with Electrics \* Rear Paved Patio and Lawn Garden.

## ACCOMMODATION

- **Bay Window Semi-Detached Home**
- Open Plan Lounge Diner / Modern **Kitchen with Integral Appliances**
- Three Bedrooms / Shower Room & Separate WC
- **Recent Full Electrical Re-Wire & Combi Boiler Central Heating System**
- Rear Lawn Garden & Paved Patio
- Gated Paved Driveway / Detached Garage with Electrics & Inspection Pit
- No Onward Chain
- FREEHOLD / Council Tax Band C