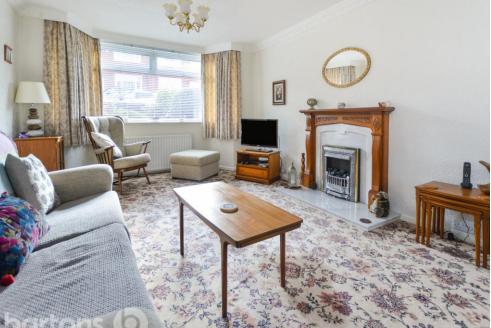

In brief the property comprises; Entrance Hall \* Open Plan Lounge and Dining Room \* Modern Kitchen \* Three Bedrooms \* Shower Room \* WC \* Front Paved Driveway and Lawn Garden \* Detached Garage with Electrics \* Rear Paved Patio and Lawn Garden.

## ACCOMMODATION

- **Bay Window Semi-Detached Home**
- Open Plan Lounge Diner / Modern **Kitchen with Integral Appliances**
- Three Bedrooms / Shower Room & Separate WC
- **Recent Full Electrical Re-Wire & Combi Boiler Central Heating System**
- Rear Lawn Garden & Paved Patio
- Gated Paved Driveway / Detached Garage with Electrics & Inspection Pit
- No Onward Chain
- FREEHOLD / Council Tax Band C