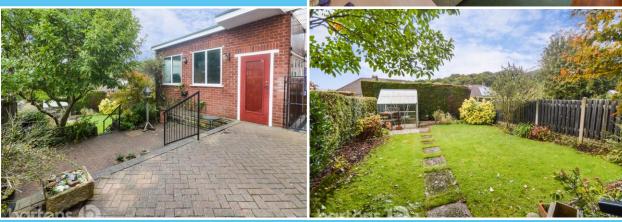

In brief the property comprises; Entrance Hall \* Open Plan Lounge and Dining Room \* Modern Kitchen \* Three Bedrooms \* Shower Room \* WC \* Front Paved Driveway and Lawn Garden \* Detached Garage with Electrics \* Rear Paved Patio and Lawn Garden.

## ACCOMMODATION

- **Bay Window Semi-Detached Home**
- Open Plan Lounge Diner / Modern **Kitchen with Integral Appliances**
- Three Bedrooms / Shower Room & Separate WC
- **Recent Full Electrical Re-Wire & Combi Boiler Central Heating System**
- Rear Lawn Garden & Paved Patio
- Gated Paved Driveway / Detached Garage with Electrics & Inspection Pit
- No Onward Chain
- FREEHOLD / Council Tax Band C