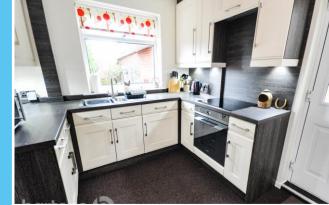

In brief the property comprises; Entrance Hall \* Open Plan Lounge and Dining Room \* Modern Kitchen \* Three Bedrooms \* Shower Room \* WC \* Front Paved Driveway and Lawn Garden \* Detached Garage with Electrics \* Rear Paved Patio and Lawn Garden.

## ACCOMMODATION

- **Bay Window Semi-Detached Home**
- Open Plan Lounge Diner / Modern **Kitchen with Integral Appliances**
- Three Bedrooms / Shower Room & Separate WC
- **Recent Full Electrical Re-Wire & Combi Boiler Central Heating System**
- Rear Lawn Garden & Paved Patio
- Gated Paved Driveway / Detached Garage with Electrics & Inspection Pit
- No Onward Chain
- FREEHOLD / Council Tax Band C