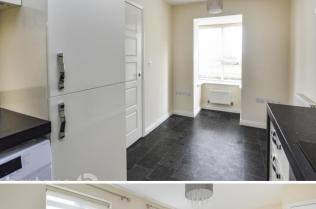

In brief the property comprises; Entrance Hall \* WC \* Kitchen Diner with Integral Appliances \* Lounge with French Doors - First Floor - Two Bedrooms \* Bathroom - Second Floor - Master Bedrooms with Dressing Area \* En-suite Shower Room - Outside - Enclosed Lawn and Patio Garden \* Paved Driveway \* Garage with Electrics

## ACCOMMODATION

- Well Presented Semi-Detached Home -Popular Waverley Location!
- SOLAR PANELS- reduced electricity bills and sustainable energy
- Kitchen Diner with Integral Appliances / Lounge with French Patio Doors
- Three Bedrooms, Two Bathrooms & Downstairs WC
- Master Bedroom with Dressing Area with Fitted Wardrobes
- Enclosed Lawn & Patio Garden
- Paved Driveway & Garage with Electrics
- FREEHOLD / Council Tax Band C