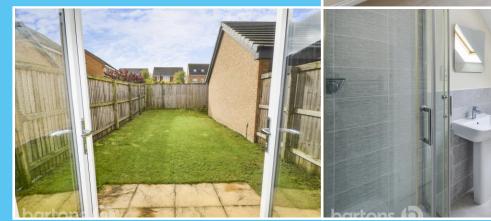

In brief the property comprises; Entrance Hall \* WC \* Kitchen Diner with Integral Appliances \* Lounge with French Doors - First Floor - Two Bedrooms \* Bathroom - Second Floor - Master Bedrooms with Dressing Area \* En-suite Shower Room - Outside - Enclosed Lawn and Patio Garden \* Paved Driveway \* Garage with Electrics

## ACCOMMODATION

- Well Presented Semi-Detached Home -Popular Waverley Location!
- SOLAR PANELS- reduced electricity bills and sustainable energy
- Kitchen Diner with Integral Appliances / Lounge with French Patio Doors
- Three Bedrooms, Two Bathrooms & Downstairs WC
- Master Bedroom with Dressing Area with Fitted Wardrobes
- Enclosed Lawn & Patio Garden
- Paved Driveway & Garage with Electrics
- FREEHOLD / Council Tax Band C