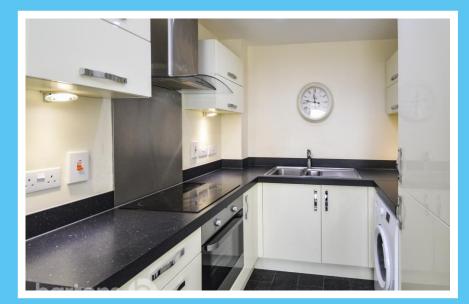

In brief the property comprises; Entrance Hall \* WC \* Kitchen Diner with Integral Appliances \* Lounge with French Doors - First Floor - Two Bedrooms \* Bathroom - Second Floor - Master Bedrooms with Dressing Area \* En-suite Shower Room - Outside - Enclosed Lawn and Patio Garden \* Paved Driveway \* Garage with Electrics

## ACCOMMODATION

- Well Presented Semi-Detached Home -Popular Waverley Location!
- SOLAR PANELS- reduced electricity bills and sustainable energy
- Kitchen Diner with Integral Appliances / Lounge with French Patio Doors
- Three Bedrooms, Two Bathrooms & Downstairs WC
- Master Bedroom with Dressing Area with Fitted Wardrobes
- Enclosed Lawn & Patio Garden
- Paved Driveway & Garage with Electrics
- FREEHOLD / Council Tax Band C