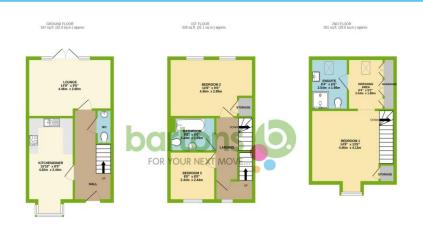

## Asking Price: £260,000

www.bartons-net.co.uk

TOTALE.LCOOR AREA: 1983 soil, (91.4 sg.ml, approx. When every attern the been indust in every the accuracy of the force/site constance there, measurement of door, windows, norms and any other terms are approximate and no responsibility in states for any one measurement. This fails in the illustrative purposes any and should be used as such by any supregravity purchase. The service, systems and applications shown have not been tested and no guest as to their compatibility of efforting on the prime.