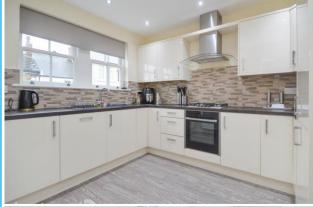

In brief the property comprises; Entrance Hall \* Kitchen with Integrated Appliances \* Utility Room \* Lounge with Patio Doors \* Dining Room \* Ground Floor WC \* Four Double Bedrooms \* En-suite to the Master \* Family Bathroom \* Rear Enclosed Low Maintenance Garden \* Off Road Parking \* Garage.

## ACCOMMODATION

- Stone Built Fronted Detached Modern Home
- Desirable Village Location with Views to Greasbrough Dam
- Four Generous Bedrooms, Two Bathrooms
  & Downstairs WC
- Modern Kitchen with Integral Appliances & Utility Room
- Spacious Lounge with Patio Door & Dining Room
- Lawn Garden & Patio Seating Areas
- Garage & Driveway Gate Access to the Rear of House
- FREEHOLD / NO ONWARD CHAIN