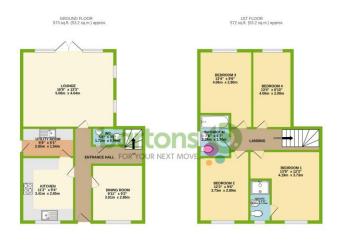

## Offers in Excess of: £295,000

www.bartons-net.co.uk

TOTAL FLOOR AREA: 1145 sq.h. (106.4 sq.m.) approx. White every alterpt has been reade to ensure the data function contained him, near view of does, webook, noos and any other times are oppendixed with re-sponsed by blanch bin view of ensurements in the service, provide with re-sponsed and from the service and oppendixes. The service, providence and explores on the service standard and to place