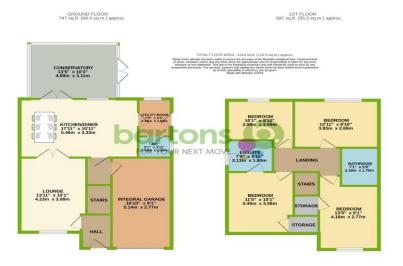

Brookhouse Dell, Thurcroft

Guide Price £300,000 to £325,000 - This FOUR bedroom detached home is well maintained and beautifully appointed throughout and is located on a small private road adjoining open countryside at the rear. It is within commuting distance to both Rotherham and Sheffield, and within easy reach of shops, schools and public transport links making it a PERFECT FAMILY PURCHASE. Accommodation comprises: Entrance Hall, Lounge, fabulous OPEN PLAN Kitchen Diner with centre island / breakfast bar and integral cooking appliances, CONSERVATORY extension, Utility Room, handy downstairs WC, Four double bedrooms, en-suite Shower Room and a modern Family Bathroom. It also comes with a generous integral Garage, double width driveway and fabulous rear and side low maintenance gardens with patio seating enjoying elevated views over allotments with a small brook to the lower parts. \*\* VIEWING STRONGLY ADVISED \*\*

- Outstanding FOUR Bedroom Detached Family Home
- Well Maintained and Beautifully Appointed Throughout
- Private Cul de Sac Location with Elevated Views at the Rear
- Fabulous OPEN PLAN Kitchen Diner with Centre Breakfast Bar Island
- CONSERVATORY, Utility Room and Downstairs WC
- Four Double Bedrooms, En-Suite Shower Room and Stylish Modern Family Bathroom
- Integral Garage, Double Width Driveway, Beautiful Low Maintenance Gardens
- EPC to Follow