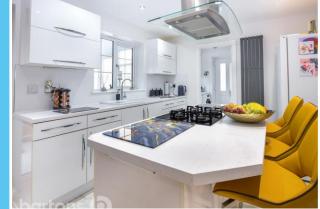

Brookhouse Dell, Thurcroft

Guide Price £300,000 to £325,000 - This FOUR bedroom detached home is well maintained and beautifully appointed throughout and is located on a small private road adjoining open countryside at the rear. It is within commuting distance to both Rotherham and Sheffield, and within easy reach of shops, schools and public transport links making it a PERFECT FAMILY PURCHASE. Accommodation comprises: Entrance Hall, Lounge, fabulous OPEN PLAN Kitchen Diner with centre island / breakfast bar and integral cooking appliances, CONSERVATORY extension, Utility Room, handy downstairs WC, Four double bedrooms, en-suite Shower Room and a modern Family Bathroom. It also comes with a generous integral Garage, double width driveway and fabulous rear and side low maintenance gardens with patio seating enjoying elevated views over allotments with a small brook to the lower parts. \*\* VIEWING STRONGLY ADVISED \*\*

- Outstanding FOUR Bedroom Detached Family Home
- Well Maintained and Beautifully Appointed Throughout
- Private Cul de Sac Location with Elevated Views at the Rear
- Fabulous OPEN PLAN Kitchen Diner with Centre Breakfast Bar Island
- CONSERVATORY, Utility Room and Downstairs WC
- Four Double Bedrooms, En-Suite Shower Room and Stylish Modern Family Bathroom
- Integral Garage, Double Width Driveway, Beautiful Low Maintenance Gardens
- EPC to Follow