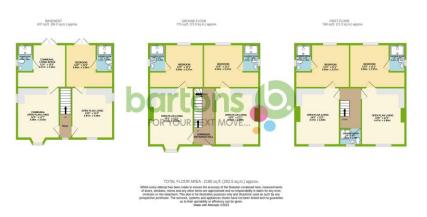

## **ACCOMMODATION**

- 6 Well Presented One Bedroom Apartments, 7 Bathrooms
- 5 Let Apartments Currently Achieving £23,760 Gross Rental Income
- Tenants Paying In Addition to Rent, £12,000 per annum to Cover Landlord Payable Bills
- 6th Apartment Potential Subject to Relevant Change of Licensing & Utilities
- Rear Communal Garden, Ample On Street **Parking**
- FREEHOLD / Council Tax Band B = £1,614 per
- **HMO Licence, Gas & EICR Certificated**