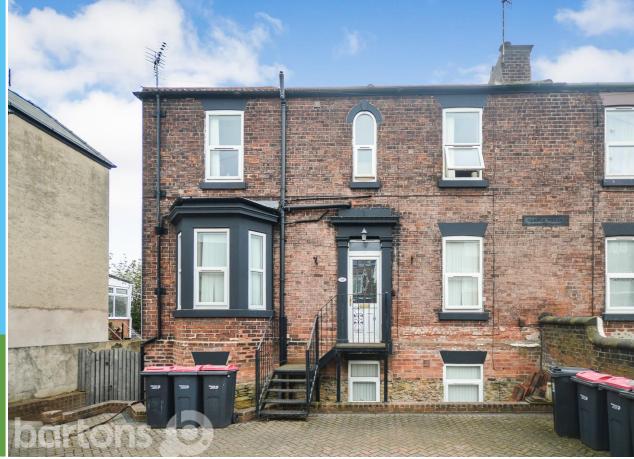

Clough Road, Rotherham

\*\* INVESTOR OPPORTUNITY \*\* A substantial purpose built semi detached property consisting of six one bedroom APARTMENTS. Having a HMO License, five of the apartments are in occupation under separate assured shorthold tenancies creating a gross annual return currently at £23,760. Providing FURTHER POTENTIAL, for the 'communal' basement level apartment to be converted to a sixth self contained apartment creating additional income.

All apartments are well presented throughout, there is ample on street parking to the front and a low maintenance communal garden to the rear.

Asking Price: £280,000