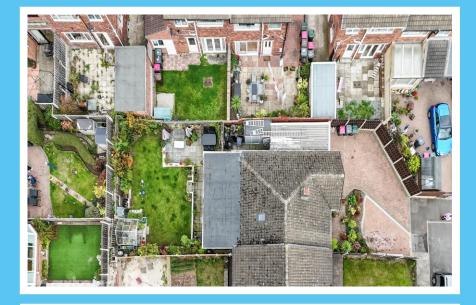

Bradgate Close, Kimberworth

This attractive two double bedroom semi-detached bungalow has been upgraded with a high specification throughout and provides spacious living accommodation in a pleasant elevated end of cul de sac position with views. It has been fully REAR EXTENDED creating a fabulous OPEN PLAN Lounge Dining area with French doors, has a stylish fitted Kitchen in a cream gloss finish with integral cooking appliances, two double bedrooms, en-suite shower facilities to the main, and with a further modern Shower Room. Externally it has an extended driveway to the front, a detached Garage and a privately enclosed garden at the rear with mixed borders and patio seating to one side. \*\* Viewing Strongly Advised \*\* EPC to Follow

## **ACCOMMODATION**

- **Attractive Semi-Detached Bungalow**
- Rear Extended with 'L' Shaped Open Plan **Lounge Diner**
- Pleasant end of cul de sac position with elevated views
- **Modern Fitted Kitchen with Integral Appliances, Stylish Shower Room**
- **En-Suite Shower to Main Bedroom**
- Extended Driveway, Garage, Enclosed **Rear Garden with Patio Seating**
- Commuter Friendly for Rotherham, Sheffield, Meadowhall and the M1 **Motorway**
- \*\* Viewing Advised Appointment ONLY