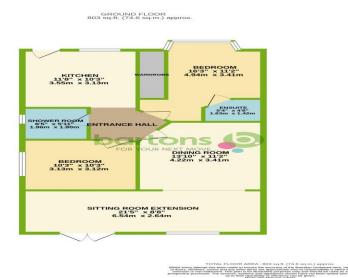

Bradgate Close, Kimberworth

This attractive two double bedroom semi-detached bungalow has been upgraded with a high specification throughout and provides spacious living accommodation in a pleasant elevated end of cul de sac position with views. It has been fully REAR EXTENDED creating a fabulous OPEN PLAN Lounge Dining area with French doors, has a stylish fitted Kitchen in a cream gloss finish with integral cooking appliances, two double bedrooms, en-suite shower facilities to the main, and with a further modern Shower Room. Externally it has an extended driveway to the front, a detached Garage and a privately enclosed garden at the rear with mixed borders and patio seating to one side. \*\* Viewing Strongly Advised \*\* EPC to Follow

## **ACCOMMODATION**

- **Attractive Semi-Detached Bungalow**
- Rear Extended with 'L' Shaped Open Plan **Lounge Diner**
- Pleasant end of cul de sac position with elevated views
- **Modern Fitted Kitchen with Integral Appliances, Stylish Shower Room**
- **En-Suite Shower to Main Bedroom**
- Extended Driveway, Garage, Enclosed **Rear Garden with Patio Seating**
- Commuter Friendly for Rotherham, Sheffield, Meadowhall and the M1 **Motorway**
- \*\* Viewing Advised Appointment ONLY