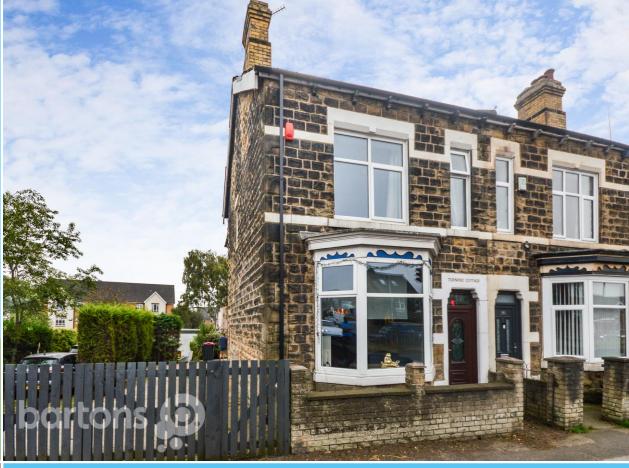

Turnpike Cottage, Bawtry Road, Wickersley

Guide Price: £270,000 to £280,000. This Stone Built End Terraced Home is Spacious and Well Presented Throughout, retaining period features. Being ideally located, a stones throw to the Wickersley Tanyard Amenities, with reputable schools also within walking distance.

## **ACCOMMODATION**

- **Spacious Stone Built End Terraced Home**
- Four Bedrooms, Luxury Four Piece Suite Bathroom
- Open Plan Lounge Diner / Kitchen with **Breakfast Bar**
- **Driveway & Detached Garage**
- Rear Lawn & Patio Garden
- A Stones Throw to Wickersley Tanyard **Amenities**
- NO ONWARD CHAIN
- FREEHOLD / Council Tax Band C