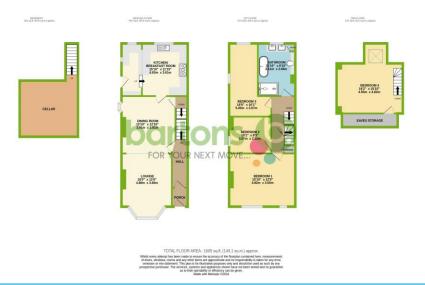

In brief the property comprises; Entrance Porch and Hall \* Open Plan Lounge Diner \* Kitchen with Breakfast Bar - First Floor - Three Bedrooms \* Four Piece Suite Luxury Bathroom - Second Floor - Bedroom with Velux Window and Storage - Outside - Driveway \* Lawn and Patio Garden \* Garage with Additional Private Parking.

## **ACCOMMODATION**

- **Spacious Stone Built End Terraced Home**
- Four Bedrooms, Luxury Four Piece Suite Bathroom
- Open Plan Lounge Diner / Kitchen with **Breakfast Bar**
- **Driveway & Detached Garage**
- Rear Lawn & Patio Garden
- A Stones Throw to Wickersley Tanyard **Amenities**
- NO ONWARD CHAIN
- FREEHOLD / Council Tax Band C