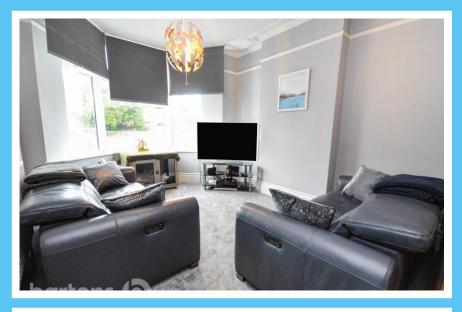

In brief the property comprises; Entrance Porch and Hall \* Open Plan Lounge Diner \* Kitchen with Breakfast Bar - First Floor - Three Bedrooms \* Four Piece Suite Luxury Bathroom - Second Floor - Bedroom with Velux Window and Storage - Outside - Driveway \* Lawn and Patio Garden \* Garage with Additional Private Parking.

## **ACCOMMODATION**

- **Spacious Stone Built End Terraced Home**
- Four Bedrooms, Luxury Four Piece Suite Bathroom
- Open Plan Lounge Diner / Kitchen with **Breakfast Bar**
- **Driveway & Detached Garage**
- Rear Lawn & Patio Garden
- A Stones Throw to Wickersley Tanyard **Amenities**
- NO ONWARD CHAIN
- FREEHOLD / Council Tax Band C