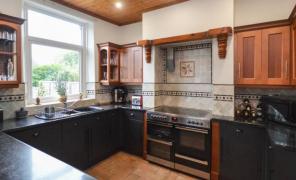

In brief the property comprises; Entrance Porch and Hall \* Open Plan Lounge Diner \* Kitchen with Breakfast Bar - First Floor - Three Bedrooms \* Four Piece Suite Luxury Bathroom - Second Floor - Bedroom with Velux Window and Storage - Outside - Driveway \* Lawn and Patio Garden \* Garage with Additional Private Parking.

## **ACCOMMODATION**

- **Spacious Stone Built End Terraced Home**
- Four Bedrooms, Luxury Four Piece Suite Bathroom
- Open Plan Lounge Diner / Kitchen with **Breakfast Bar**
- **Driveway & Detached Garage**
- Rear Lawn & Patio Garden
- A Stones Throw to Wickersley Tanyard **Amenities**
- NO ONWARD CHAIN
- FREEHOLD / Council Tax Band C