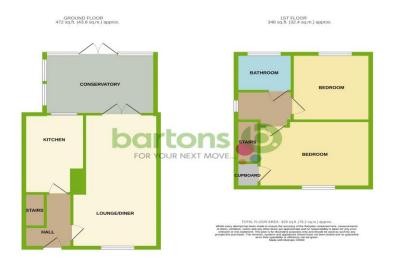

Redscope Crescent, Kimberworth Park

Guide Price £130,000 to £140,000 - This two bedroom semi-detached is tastefully appointed throughout and is located within a popular residential area which is handy for commuters, shops and schools making it a PERFECT STARTER HOME. Internally it comes with an open plan Lounge Diner, has a stylish fitted Kitchen with integral cooking appliances, large rear CONSERVATORY EXTENSION, two double bedrooms and a family bathroom with over bath Shower/ Externally, it has a double width driveway to the front and a pleasant privately enclosed garden which is lawned with patio seating at the rear. \*\* VIEWING by appointment ONLY \*\*

## **ACCOMMODATION**

- Fabulous Two Bedroom Semi-Detached
- Tastefully Appointed Throughout IDEAL STARTER HOME
- Great Location close to Shops, Schools, Transport Links
- Open Plan Lounge Diner, CONSERVATORY EXTENSION
- Stylish Kitchen with Integral Cooking Appliances
- Double Width Driveway, Privately Enclosed Rear Garden with Patio Seating