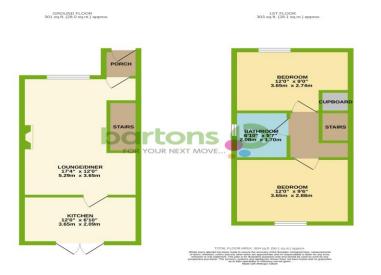

**Appleton Close, Dalton** 

Guide Price £150,000 to £160,000 - This two bedroom semi-detached home is beautifully appointed throughout in a location which is within easy reach of Town, Parkgate, commuter and public transport links. It has been redecorated throughout in readiness for a sale and is having BRAND NEW Double glazed windows and rear French doors fitted which will be the icing on the cake for the new owner. Accommodation comprises: porch, OPEN PLAN Lounge Diner with wood effect laminate flooring a feature fireplace, a stylish modern Kitchen in a mat grey finish with contrasting worktops and intregrated cooking appliances, fridge and freezer. There are two double bedrooms to the first floor and a bathroom with over bath electric shower. Externally it offers off-street parking and has a privately well maintained enclosed garden to the rear with patio seating and raised mixed borders. Awaiting EPC.

## **ACCOMMODATION**

- Fabulous Two Bedroom Semi-Detached Home
- Immaculate Throughout, Open Plan **Lounge Diner**
- Stylish Modern Fitted Kitchen with **Integral Appliances**
- \*\* Brand New Double Glazed Windows and Rear French Doors to be Fitted \*\*
- Driveway and a Beautiful Well **Maintained Enclosed Rear Garden**
- Location Handy for Town, Parkgate and **Transport Links**
- \*\* VIEWING ADVISED \*\*