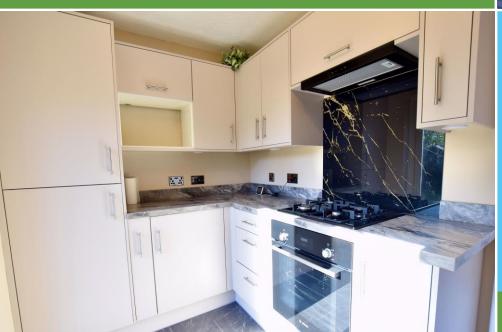

**Appleton Close, Dalton** 

Guide Price £150,000 to £160,000 - This two bedroom semi-detached home is beautifully appointed throughout in a location which is within easy reach of Town, Parkgate, commuter and public transport links. It has been redecorated throughout in readiness for a sale and is having BRAND NEW Double glazed windows and rear French doors fitted which will be the icing on the cake for the new owner. Accommodation comprises: porch, OPEN PLAN Lounge Diner with wood effect laminate flooring a feature fireplace, a stylish modern Kitchen in a mat grey finish with contrasting worktops and intregrated cooking appliances, fridge and freezer. There are two double bedrooms to the first floor and a bathroom with over bath electric shower. Externally it offers off-street parking and has a privately well maintained enclosed garden to the rear with patio seating and raised mixed borders. Awaiting EPC.

## **ACCOMMODATION**

- Fabulous Two Bedroom Semi-Detached Home
- Immaculate Throughout, Open Plan **Lounge Diner**
- Stylish Modern Fitted Kitchen with **Integral Appliances**
- \*\* Brand New Double Glazed Windows and Rear French Doors to be Fitted \*\*
- Driveway and a Beautiful Well **Maintained Enclosed Rear Garden**
- Location Handy for Town, Parkgate and **Transport Links**
- \*\* VIEWING ADVISED \*\*