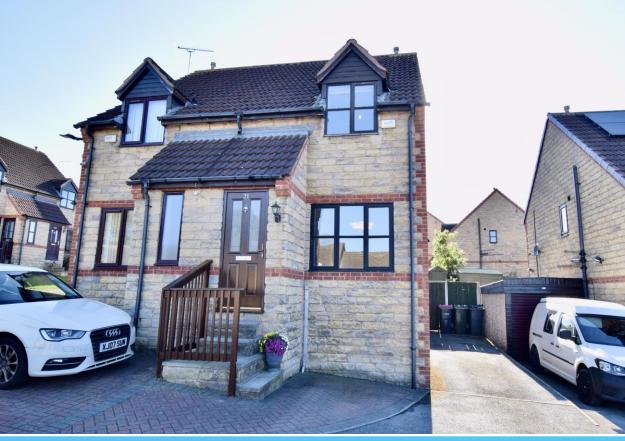

**Appleton Close, Dalton** 

Guide Price £150,000 to £160,000 - This two bedroom semi-detached home is beautifully appointed throughout in a location which is within easy reach of Town, Parkgate, commuter and public transport links. It has been redecorated throughout in readiness for a sale and is having BRAND NEW Double glazed windows and rear French doors fitted which will be the icing on the cake for the new owner. Accommodation comprises: porch, OPEN PLAN Lounge Diner with wood effect laminate flooring a feature fireplace, a stylish modern Kitchen in a mat grey finish with contrasting worktops and intregrated cooking appliances, fridge and freezer. There are two double bedrooms to the first floor and a bathroom with over bath electric shower. Externally it offers off-street parking and has a privately well maintained enclosed garden to the rear with patio seating and raised mixed borders. Awaiting EPC.