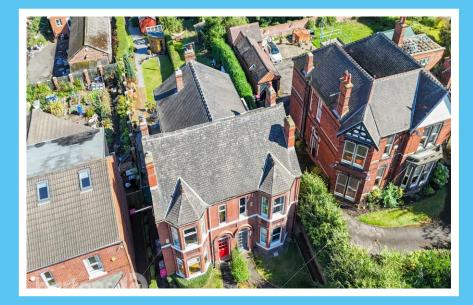

## Broom Road, BROOM

GUIDE PRICE £325,000 to £335,000 - This OUTSTANDING and most imposing FOUR BEDROOM early 1900's PERIOD BAY WINDOWED SEMI-DETACHED is appointed to an exceptional standard throughout. It provides spacious family sized accommodation in just the right location backing onto Herringthorpe Playing Fields and providing easy access to town and public transport links. It oozes period charm and character throughout and comes with two spacious reception rooms, the Sitting Room with a wood burning stove, an impressive Hallway with feature archway, an attractive REAR EXTENDED breakfasting kitchen with RangeMaster gas and electric oven and a range of other integral appliances and granite work tops, with a centre peninsula dining area, useful BASEMENT, four generous bedrooms, a stylish family bathroom and separate WC. Externally prepare to be amazed, it has a stunning lengthy fully landscaped garden with an abundance of borders, patio seating, lawn and a path winding down to a Summer House, Potting Sheds and a DETACHED DOUBLE GARAGE with parking. \* Note - the roof space may allow for extra bedrooms subject to planning consent and building regulations approval. Buyers to make their own enquiries. VIEWING STRONGLY ADVISED - CALL NOW ON 01709 515740- STRICTLY BY