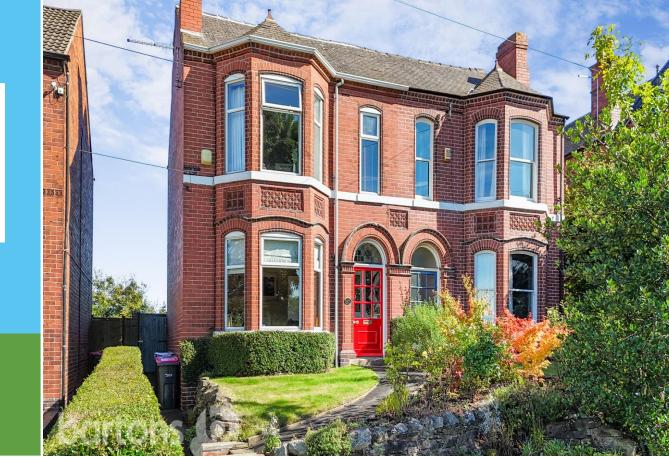

## Broom Road, BROOM

GUIDE PRICE £325,000 to £335,000 - This OUTSTANDING and most imposing FOUR BEDROOM early 1900's PERIOD BAY WINDOWED SEMI-DETACHED is appointed to an exceptional standard throughout. It provides spacious family sized accommodation in just the right location backing onto Herringthorpe Playing Fields and providing easy access to town and public transport links. It oozes period charm and character throughout and comes with two spacious reception rooms, the Sitting Room with a wood burning stove, an impressive Hallway with feature archway, an attractive REAR EXTENDED breakfasting kitchen with RangeMaster gas and electric oven and a range of other integral appliances and granite work tops, with a centre peninsula dining area, useful BASEMENT, four generous bedrooms, a stylish family bathroom and separate WC. Externally prepare to be amazed, it has a stunning lengthy fully landscaped garden with an abundance of borders, patio seating, lawn and a path winding down to a Summer House, Potting Sheds and a DETACHED DOUBLE GARAGE with parking. \* Note - the roof space may allow for extra bedrooms subject to planning consent and building regulations approval. Buyers to make their own enquiries. VIEWING STRONGLY ADVISED - CALL NOW ON 01709 515740- STRICTLY BY

## ACCOMMODATION

- Outstanding FOUR Bedroom Bay Windowed Period Semi-Detached
- Charm and Period Character with Stunning Landscaped Rear Gardens
- Fabulous Location Close to Bus Routes and Town
- Two Reception Rooms, Rear EXTENDED Kitchen Diner, BASEMENT
- Ample Sized Bedrooms, Beautiful Family
  Bathroom
- Summer House, Potting Shed and DETACHED DOUBLE GARAGE at the Rear
- \*\* VIEWING STRONGLY ADVISED -Appointment ONLY \*\*