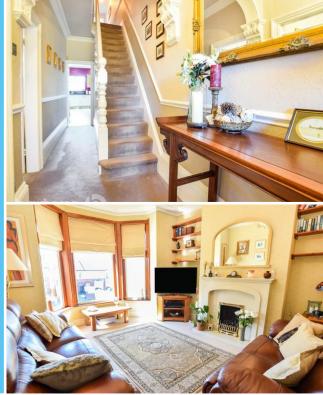

## Broom Road, BROOM

GUIDE PRICE £325,000 to £335,000 - This OUTSTANDING and most imposing FOUR BEDROOM early 1900's PERIOD BAY WINDOWED SEMI-DETACHED is appointed to an exceptional standard throughout. It provides spacious family sized accommodation in just the right location backing onto Herringthorpe Playing Fields and providing easy access to town and public transport links. It oozes period charm and character throughout and comes with two spacious reception rooms, the Sitting Room with a wood burning stove, an impressive Hallway with feature archway, an attractive REAR EXTENDED breakfasting kitchen with RangeMaster gas and electric oven and a range of other integral appliances and granite work tops, with a centre peninsula dining area, useful BASEMENT, four generous bedrooms, a stylish family bathroom and separate WC. Externally prepare to be amazed, it has a stunning lengthy fully landscaped garden with an abundance of borders, patio seating, lawn and a path winding down to a Summer House, Potting Sheds and a DETACHED DOUBLE GARAGE with parking. \* Note - the roof space may allow for extra bedrooms subject to planning consent and building regulations approval. Buyers to make their own enquiries. VIEWING STRONGLY ADVISED - CALL NOW ON 01709 515740- STRICTLY BY

## ACCOMMODATION

- Outstanding FOUR Bedroom Bay Windowed Period Semi-Detached
- Charm and Period Character with Stunning Landscaped Rear Gardens
- Fabulous Location Close to Bus Routes and Town
- Two Reception Rooms, Rear EXTENDED Kitchen Diner, BASEMENT
- Ample Sized Bedrooms, Beautiful Family
  Bathroom
- Summer House, Potting Shed and DETACHED DOUBLE GARAGE at the Rear
- \*\* VIEWING STRONGLY ADVISED -Appointment ONLY \*\*