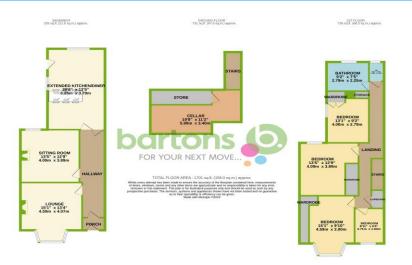

## Broom Road, BROOM

GUIDE PRICE £325,000 to £335,000 - This OUTSTANDING and most imposing FOUR BEDROOM early 1900's PERIOD BAY WINDOWED SEMI-DETACHED is appointed to an exceptional standard throughout. It provides spacious family sized accommodation in just the right location backing onto Herringthorpe Playing Fields and providing easy access to town and public transport links. It oozes period charm and character throughout and comes with two spacious reception rooms, the Sitting Room with a wood burning stove, an impressive Hallway with feature archway, an attractive REAR EXTENDED breakfasting kitchen with RangeMaster gas and electric oven and a range of other integral appliances and granite work tops, with a centre peninsula dining area, useful BASEMENT, four generous bedrooms, a stylish family bathroom and separate WC. Externally prepare to be amazed, it has a stunning lengthy fully landscaped garden with an abundance of borders, patio seating, lawn and a path winding down to a Summer House, Potting Sheds and a DETACHED DOUBLE GARAGE with parking. \* Note - the roof space may allow for extra bedrooms subject to planning consent and building regulations approval. Buyers to make their own enquiries. VIEWING STRONGLY ADVISED - CALL NOW ON 01709 515740- STRICTLY BY

## ACCOMMODATION

- Outstanding FOUR Bedroom Bay Windowed Period Semi-Detached
- Charm and Period Character with Stunning Landscaped Rear Gardens
- Fabulous Location Close to Bus Routes and Town
- Two Reception Rooms, Rear EXTENDED Kitchen Diner, BASEMENT
- Ample Sized Bedrooms, Beautiful Family
  Bathroom
- Summer House, Potting Shed and DETACHED DOUBLE GARAGE at the Rear
- \*\* VIEWING STRONGLY ADVISED -Appointment ONLY \*\*