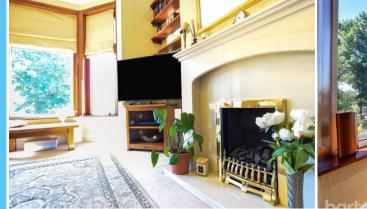

## Broom Road, BROOM

GUIDE PRICE £325,000 to £335,000 - This OUTSTANDING and most imposing FOUR BEDROOM early 1900's PERIOD BAY WINDOWED SEMI-DETACHED is appointed to an exceptional standard throughout. It provides spacious family sized accommodation in just the right location backing onto Herringthorpe Playing Fields and providing easy access to town and public transport links. It oozes period charm and character throughout and comes with two spacious reception rooms, the Sitting Room with a wood burning stove, an impressive Hallway with feature archway, an attractive REAR EXTENDED breakfasting kitchen with RangeMaster gas and electric oven and a range of other integral appliances and granite work tops, with a centre peninsula dining area, useful BASEMENT, four generous bedrooms, a stylish family bathroom and separate WC. Externally prepare to be amazed, it has a stunning lengthy fully landscaped garden with an abundance of borders, patio seating, lawn and a path winding down to a Summer House, Potting Sheds and a DETACHED DOUBLE GARAGE with parking. \* Note - the roof space may allow for extra bedrooms subject to planning consent and building regulations approval. Buyers to make their own enquiries. VIEWING STRONGLY ADVISED - CALL NOW ON 01709 515740- STRICTLY BY

## ACCOMMODATION

- Outstanding FOUR Bedroom Bay Windowed Period Semi-Detached
- Charm and Period Character with Stunning Landscaped Rear Gardens
- Fabulous Location Close to Bus Routes and Town
- Two Reception Rooms, Rear EXTENDED Kitchen Diner, BASEMENT
- Ample Sized Bedrooms, Beautiful Family
  Bathroom
- Summer House, Potting Shed and DETACHED DOUBLE GARAGE at the Rear
- \*\* VIEWING STRONGLY ADVISED -Appointment ONLY \*\*