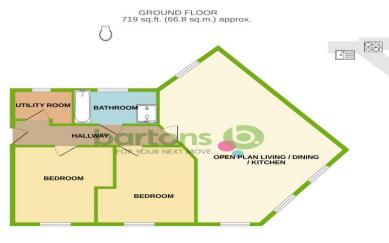

www.bartons-net.co.uk

TOTAL FLOOR AREA: 719 sq.1t. (66.8 sq.m.) approx. While every attract has been made to ensure the accuracy of the flooples certained here, research a does, waters, many and any other been an expensional and one programmating the same has any amenance or end-amenance. This pain is the themselve parameters doe and the same to same the same and the same tracks and the same and the s