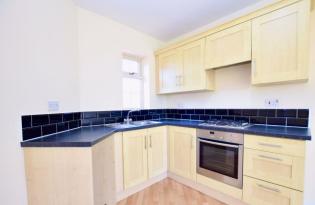

## Bridgewater Way, Ravenfield

Guide Price £135,000 to £140,000 - This appealing two bedroom corner 2nd floor modern apartment has been freshly decorated throughout in readiness for marketing and is provided for sale with no onward chain. It is located within a popular residential area which is within easy reach of local shops, amenities at Bramley, and has great commuter transport links with the M18 and M1 all close by. Accommodation comprises: Communal Entrance with Intercom secure entry, Inner Hallway, OPEN PLAN Lounge / Diner / Kitchen with both front and rear aspect windows with pleasant views all around, Kitchen with Built-In Cooking Appliances, Separate Utility Room, Two Double Bedrooms, Bathroom with a Four Piece Suite in White. Externally it stands within maintained gardens and it comes with both allocated and visitor parking bays. VIEWING ADVISED.

## ACCOMMODATION

- Fabulous Two Bedroom Second Floor Apartment with Views
- Great Location with Shops and Transport Links all Close By
- OPEN PLAN LIVING Lounge, Dining Area and Kitchen with Integral Appliances
- Separate Utility Room, MOdern Bathroom with Bath and Shower Cubicle
- Intercom Entry, Well Maintained Gardens and Allocated Parking
- Viewing Recommended