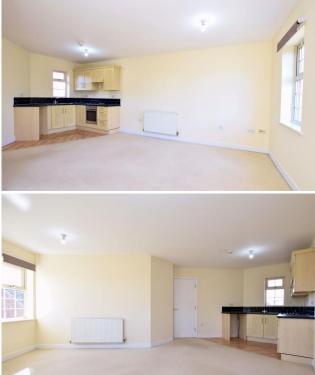

## Bridgewater Way, Ravenfield

Guide Price £135,000 to £140,000 - This appealing two bedroom corner 2nd floor modern apartment has been freshly decorated throughout in readiness for marketing and is provided for sale with no onward chain. It is located within a popular residential area which is within easy reach of local shops, amenities at Bramley, and has great commuter transport links with the M18 and M1 all close by. Accommodation comprises: Communal Entrance with Intercom secure entry, Inner Hallway, OPEN PLAN Lounge / Diner / Kitchen with both front and rear aspect windows with pleasant views all around, Kitchen with Built-In Cooking Appliances, Separate Utility Room, Two Double Bedrooms, Bathroom with a Four Piece Suite in White. Externally it stands within maintained gardens and it comes with both allocated and visitor parking bays. VIEWING ADVISED.

## ACCOMMODATION

- Fabulous Two Bedroom Second Floor Apartment with Views
- Great Location with Shops and Transport Links all Close By
- OPEN PLAN LIVING Lounge, Dining Area and Kitchen with Integral Appliances
- Separate Utility Room, MOdern Bathroom with Bath and Shower Cubicle
- Intercom Entry, Well Maintained Gardens and Allocated Parking
- Viewing Recommended