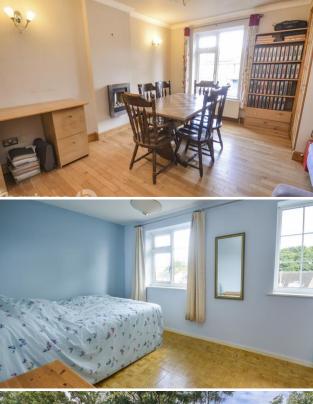

In brief the property comprises; Entrance Hall \* Lounge with Log Burning Stove \* Dining/Sitting Room \* Kitchen with French Patio Doors \* Utility Room \* Four Bedrooms \* Four Piece Suite Bathroom \* Driveway \* Tiered Patio and Lawn Garden - Backing onto St Thomas' Church Yard.

## ACCOMMODATION

- Spacious Detached Family Home Quiet Cul-de-sac Position
- Lounge with Log Burning Stove & Dining/Sitting Room
- Kitchen with French Patio Doors & Utility Room
- Four Bedrooms & a Four Piece Suite Bathroom
- Tiered Lawn & Patio Garden, Backing Onto St Thomas' Church Yard
- Driveway With Excellent Potential to Enlarge
- Walking Distance to Schools, Amenities & Commuter Links