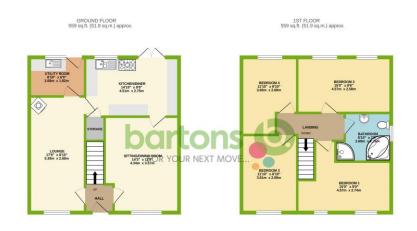

In brief the property comprises; Entrance Hall \* Lounge with Log Burning Stove \* Dining/Sitting Room \* Kitchen with French Patio Doors \* Utility Room \* Four Bedrooms \* Four Piece Suite Bathroom \* Driveway \* Tiered Patio and Lawn Garden - Backing onto St Thomas' Church Yard.

## ACCOMMODATION

- Spacious Detached Family Home Quiet Cul-de-sac Position
- Lounge with Log Burning Stove & Dining/Sitting Room
- Kitchen with French Patio Doors & Utility Room
- Four Bedrooms & a Four Piece Suite Bathroom
- Tiered Lawn & Patio Garden, Backing Onto St Thomas' Church Yard
- Driveway With Excellent Potential to Enlarge
- Walking Distance to Schools, Amenities & Commuter Links