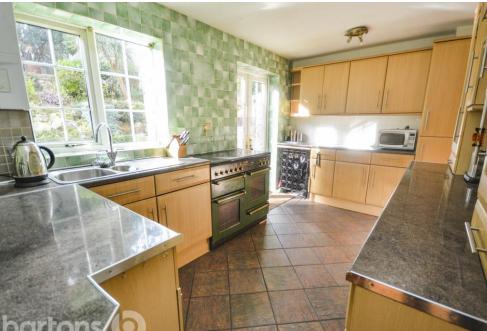

In brief the property comprises; Entrance Hall \* Lounge with Log Burning Stove \* Dining/Sitting Room \* Kitchen with French Patio Doors \* Utility Room \* Four Bedrooms \* Four Piece Suite Bathroom \* Driveway \* Tiered Patio and Lawn Garden - Backing onto St Thomas' Church Yard.

## ACCOMMODATION

- Spacious Detached Family Home Quiet Cul-de-sac Position
- Lounge with Log Burning Stove & Dining/Sitting Room
- Kitchen with French Patio Doors & Utility Room
- Four Bedrooms & a Four Piece Suite Bathroom
- Tiered Lawn & Patio Garden, Backing Onto St Thomas' Church Yard
- Driveway With Excellent Potential to Enlarge
- Walking Distance to Schools, Amenities & Commuter Links