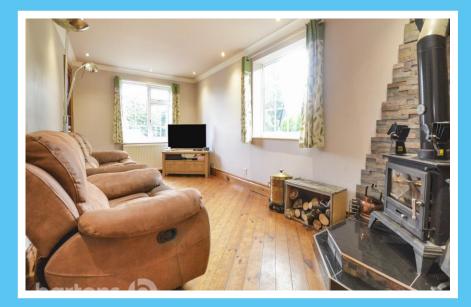

In brief the property comprises; Entrance Hall \* Lounge with Log Burning Stove \* Dining/Sitting Room \* Kitchen with French Patio Doors \* Utility Room \* Four Bedrooms \* Four Piece Suite Bathroom \* Driveway \* Tiered Patio and Lawn Garden - Backing onto St Thomas' Church Yard.

## ACCOMMODATION

- Spacious Detached Family Home Quiet Cul-de-sac Position
- Lounge with Log Burning Stove & Dining/Sitting Room
- Kitchen with French Patio Doors & Utility Room
- Four Bedrooms & a Four Piece Suite Bathroom
- Tiered Lawn & Patio Garden, Backing Onto St Thomas' Church Yard
- Driveway With Excellent Potential to Enlarge
- Walking Distance to Schools, Amenities & Commuter Links