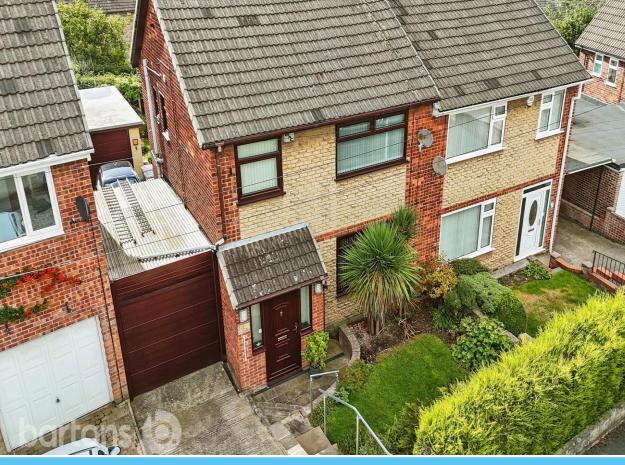

Winlea Avenue, BRECKS

Guide Price £250,000 to £260,000 - This attractive and most spacious three bedroom semi-detached family home is situated in a FABULOUS LOCATION with everything including shops, bus and commuter transport routes, pubs, restaurants and highly regarded schools all within walking distance. It is beautifully appointed throughout with accommodation comprising: \* Porch Extension \* Inner Hallway with a Wooden and Glass Staircase and Stylish Fully Tiled flooring \* Lounge with Centre Sliding Glazed Doors \* Dining Room \* CONSERVATORY \* Modern Fully Fitted Kitchen in a Gloss Finish with contrasting worktops and with Integral Appliances \* Three Spacious Bedrooms \* En-Suite Shower \* Spacious Fully Wall and Floor Main Bathroom with Jacuzzi Bath and Separate Shower Cubicle. Externally it has the benefit of a side Car Porch with Electrically Operated Door and further parking beyond to a detached Garage. The rear has a mature garden with raised patio seating to the house. EARLY VIEWING ADVISED.