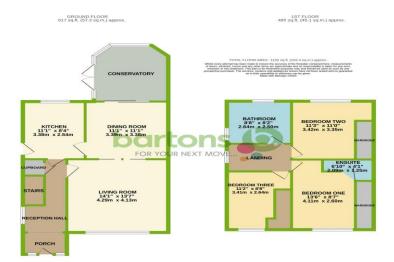

Winlea Avenue, BRECKS

Guide Price £250,000 to £260,000 - This attractive and most spacious three bedroom semi-detached family home is situated in a FABULOUS LOCATION with everything including shops, bus and commuter transport routes, pubs, restaurants and highly regarded schools all within walking distance. It is beautifully appointed throughout with accommodation comprising: \* Porch Extension \* Inner Hallway with a Wooden and Glass Staircase and Stylish Fully Tiled flooring \* Lounge with Centre Sliding Glazed Doors \* Dining Room \* CONSERVATORY \* Modern Fully Fitted Kitchen in a Gloss Finish with contrasting worktops and with Integral Appliances \* Three Spacious Bedrooms \* En-Suite Shower \* Spacious Fully Wall and Floor Main Bathroom with Jacuzzi Bath and Separate Shower Cubicle. Externally it has the benefit of a side Car Porch with Electrically Operated Door and further parking beyond to a detached Garage. The rear has a mature garden with raised patio seating to the house. EARLY VIEWING ADVISED.

- OUTSTANDING Three Bedroom Semi-Detached FAMILY HOME
- Shops, Transport Links, Pubs, Restaurants and Schools all with a Short Walk
- Spacious Throughout
- Porch Extension, Lounge, Dining Room, CONSERVATORY
- Stylish Modern Kitchen in a Gloss Finish with Integral Cooking Appliances
- Built-in Wardrobes to all Three Bedrooms, En-Suite Shower to Main
- Spacious Contemporary Four Piece
   Bathroom with Jacuzzi Bath and Separate
   Shower
- Car Port with Secure Electrically Operated Door, DETACHED GARAGE