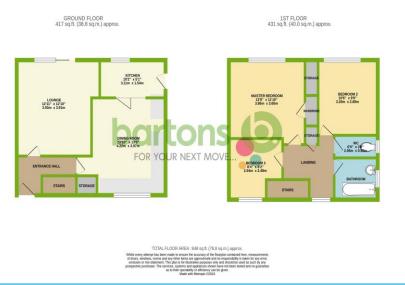

Ryecroft Road, Rawmarsh

This three bedroom semi-detached offers affordable family sized accommodation in a popular residential location which has schools, public transport links and schools all close by. It is built of none standard construction so mortgagees may need a little help or advice from us, and in need of a little updating which is reflected within the price, the property cones with two spacious reception rooms, a galley style Kitchen which could be knocked through into the Dining Room creating a more modern open plan Kitchen Diner, three bedrooms, bathroom and separate WC. Externally it has off-street parking to the front and a privately enclosed rear Garden with patio seating to the house. Viewing by appointment ONLY. EPC to Follow

## **ACCOMMODATION**

- **Three Bedroom Semi-Detached Family** Home
- **Non-Standard Construction Mortgage Advice on Offer - PLEASE ASK**
- In Need of a Little TLC, Reflected with the Price
- Lounge, Separate Dining Room, Fitted Kitchen
- Good Sized Bedrooms, Bathroom and WC
- **Enclosed Rear Garden with Patio Seating**
- **EPC to Follow**