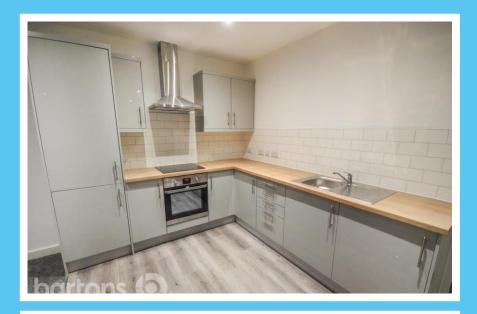

## Clifton Park View Apartments, Rotherham Town Centre

This NEW BUILD Beautifully Appointed and Spacious Apartment sits with a central location of the Town Centre, being upon the doorstep to a choice of shops, bars and restaurants with the bus and train station just a short walk. The property comes FURNISHED with new luxury furniture and in brief comprises; Secure Coded/Telecom Entry into the Communal Hall \* Private Entrance Hall with Storage \* Open Plan Spacious Living - Kitchen appointed with cooking appliances, full height fridge/freezer and washing machine \* Three piece suite Bathroom with shower above bath.

## **ACCOMMODATION**

- **NEW BUILD Spacious Studio Apartment**
- First Floor Beautifully Appointed **Throughout**
- **Furnished with New Luxury Furniture**
- Open Plan Living Kitchen with **Appliances**
- Tiled Bathroom with Shower above Bath
- **Secure Coded & Telecom Entry**
- Central Rotherham Town Location -**Close to Everything!**
- **AVAILABLE NOW! Holding Deposit, References & Bond Required**