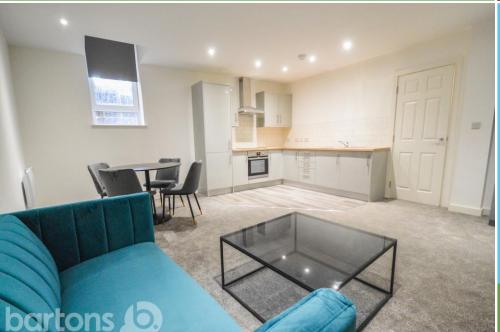

## Clifton Park View Apartments, Rotherham Town Centre

This NEW BUILD Beautifully Appointed and Spacious Apartment sits with a central location of the Town Centre, being upon the doorstep to a choice of shops, bars and restaurants with the bus and train station just a short walk. The property comes FURNISHED with new luxury furniture and in brief comprises; Secure Coded/Telecom Entry into the Communal Hall \* Private Entrance Hall with Storage \* Open Plan Spacious Living - Kitchen appointed with cooking appliances, full height fridge/freezer and washing machine \* Three piece suite Bathroom with shower above bath.

## **ACCOMMODATION**

- **NEW BUILD Spacious Studio Apartment**
- First Floor Beautifully Appointed **Throughout**
- **Furnished with New Luxury Furniture**
- Open Plan Living Kitchen with **Appliances**
- Tiled Bathroom with Shower above Bath
- **Secure Coded & Telecom Entry**
- Central Rotherham Town Location -**Close to Everything!**
- **AVAILABLE NOW! Holding Deposit, References & Bond Required**