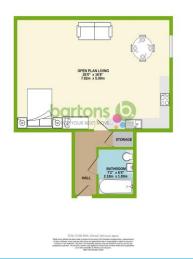

## Clifton Park View Apartments, Rotherham Town Centre

This NEW BUILD Beautifully Appointed and Spacious Apartment sits with a central location of the Town Centre, being upon the doorstep to a choice of shops, bars and restaurants with the bus and train station just a short walk. The property comes FURNISHED with new luxury furniture and in brief comprises; Secure Coded/Telecom Entry into the Communal Hall \* Private Entrance Hall with Storage \* Open Plan Spacious Living - Kitchen appointed with cooking appliances, full height fridge/freezer and washing machine \* Three piece suite Bathroom with shower above bath.

## **ACCOMMODATION**

- **NEW BUILD Spacious Studio Apartment**
- First Floor Beautifully Appointed **Throughout**
- **Furnished with New Luxury Furniture**
- Open Plan Living Kitchen with **Appliances**
- Tiled Bathroom with Shower above Bath
- **Secure Coded & Telecom Entry**
- Central Rotherham Town Location -**Close to Everything!**
- **AVAILABLE NOW! Holding Deposit, References & Bond Required**