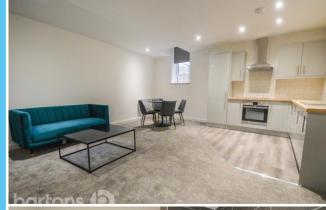

## Clifton Park View Apartments, Rotherham Town Centre

This NEW BUILD Beautifully Appointed and Spacious Apartment sits with a central location of the Town Centre, being upon the doorstep to a choice of shops, bars and restaurants with the bus and train station just a short walk. The property comes FURNISHED with new luxury furniture and in brief comprises; Secure Coded/Telecom Entry into the Communal Hall \* Private Entrance Hall with Storage \* Open Plan Spacious Living - Kitchen appointed with cooking appliances, full height fridge/freezer and washing machine \* Three piece suite Bathroom with shower above bath.

## **ACCOMMODATION**

- **NEW BUILD Spacious Studio Apartment**
- First Floor Beautifully Appointed **Throughout**
- **Furnished with New Luxury Furniture**
- Open Plan Living Kitchen with **Appliances**
- Tiled Bathroom with Shower above Bath
- **Secure Coded & Telecom Entry**
- Central Rotherham Town Location -**Close to Everything!**
- **AVAILABLE NOW! Holding Deposit, References & Bond Required**