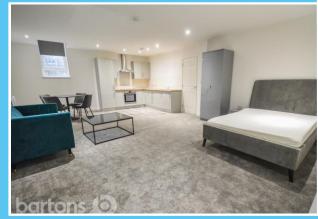

## Clifton Park View Apartments, Rotherham Town Centre

This NEW BUILD Beautifully Appointed and Spacious Apartment sits with a central location of the Town Centre, being upon the doorstep to a choice of shops, bars and restaurants with the bus and train station just a short walk. The property comes FURNISHED with new luxury furniture and in brief comprises; Secure Coded/Telecom Entry into the Communal Hall \* Private Entrance Hall with Storage \* Open Plan Spacious Living - Kitchen appointed with cooking appliances, full height fridge/freezer and washing machine \* Three piece suite Bathroom with shower above bath.

## **ACCOMMODATION**

- **NEW BUILD Spacious Studio Apartment**
- First Floor Beautifully Appointed **Throughout**
- **Furnished with New Luxury Furniture**
- Open Plan Living Kitchen with **Appliances**
- Tiled Bathroom with Shower above Bath
- **Secure Coded & Telecom Entry**
- Central Rotherham Town Location -**Close to Everything!**
- **AVAILABLE NOW! Holding Deposit, References & Bond Required**