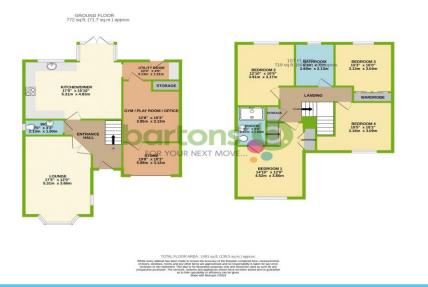

Cutlers Walk, Wickersley

Built by Harron Homes in 2021 is the OUTSTANDING and beautifully presented executive style DETACHED FAMILY HOME located within the heart of Wickersley which is the catchment area for sought after Wickersley Schools and has an abundance of local amenities including shops, restaurants and bars all just a short walk away. It comes with a host of none standard upgraded fixtures and fittings and in brief comprises: Entrance Hall \* WC \* Stunning Bay Window Lounge \* Spacious Kitchen Diner with Integral Appliances and rear French Patio Doors \* Separate Utility Room \* Downstairs WC \* Versatile Gym which could be used as a Playroom or Home Office with front store (Garage conversion) \* En-suite Shower Room to Master Bedroom \* Four Piece Suite Family Bathroom \* Enclosed Landscaped rear Garden with extended Patio Seating, a further wooden decked patio, and a wooden Bar (Shed) \* Double Paved Driveway to the front \*\* Early Viewing Strongly Advised - By Appointment ONLY.

Asking Price £425,000

- **Outstanding Executive Style FOUR Bedroom Detached Family Home**
- **Built by Harron Homes in 2021 with** upgraded features and the balance of a 10 Year NHBC
- **Beautifully Appointed Throughout with a** stunning Rear Landscaped Garden with **Patio Seating**
- In Demand Location within catchment of Sought after Schools and with easy **Reach of Great Amenities**
- Bay Windows Lounge, Open Plan Kitchen Diner, Utility Room and Downstairs WC
- Converted Garage Now a Gym and Store, could be used as a Home Office / **Play Room**