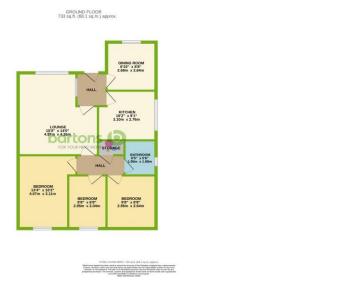

In brief the property comprises: Entrance Hall, Lounge \* Dining Room \* Kitchen \* Three Bedrooms \* Bathroom \* Front and Rear Gardens \* Driveway.

Guide Price: £230,000 to £240,000

## **ACCOMMODATION**

- Spacious Detached Bungalow, Popular **Bramley Location**
- Lounge & Separate Dining Room
- **Fitted Kitchen with Integral Cooking Appliances**
- Three Bedrooms & Bathroom
- **Driveway / Front & Rear Lawn Gardens**
- **Combi Boiler Central Heating System**
- Walking Distance to Shops / Excellent Links for M1/M18
- FREEHOLD / Council Tax Band C