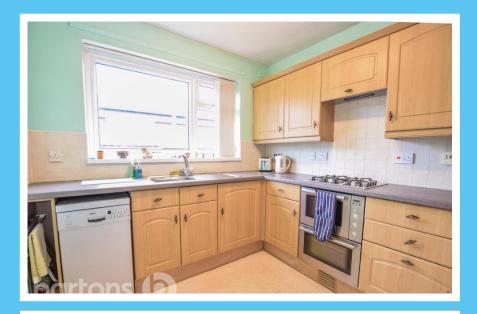

## **ACCOMMODATION**

- Spacious Detached Bungalow, Popular **Bramley Location**
- Lounge & Separate Dining Room
- **Fitted Kitchen with Integral Cooking Appliances**
- Three Bedrooms & Bathroom
- **Driveway / Front & Rear Lawn Gardens**
- **Combi Boiler Central Heating System**
- Walking Distance to Shops / Excellent Links for M1/M18
- FREEHOLD / Council Tax Band C