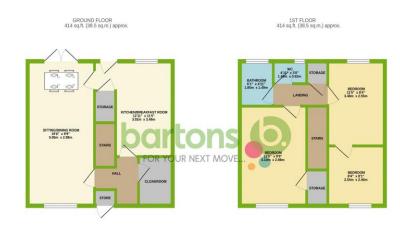

Guide Price £130,000 to £135,000 - This tastefully appointed three bedroom end town house makes an IDEAL STARTER HOME in a location which provides good public and commuter transport links and is close to schools and local amenities including shops. Accommodation comprises: Entrance Hall with Walk-in Cloak Room, open plan Lounge / Diner with rear French doors, an attractive modern Kitchen with integral cooking appliances and with breakfast bar seating, three bedrooms, bathroom, separate WC and with a fabulous low maintenance enclosed garden at the rear with patio seating. VIEWING STRONGLY ADVISED.

## ACCOMMODATION

- Three Bedroom End House -• **WHISTON**
- Location handy for Public and • **Commuter Transport Links, Shops and School**
- **IDEAL STARTER HOME** ٠
- **Tastefully Appointed Throughout** •
- Lounge / Diner with Rear French **Doors, Attractive Fitted Breakfasting Kitchen with Integral Appliances**
- Fabulous Low Maintenance Enclosed • **Rear Garden with Patio Seating**