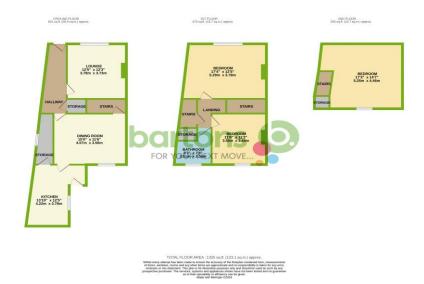

**Wood Lane, Treeton** 

Guide Price £145,000 to £150,000 - The clue within the address, a larger built three double bedrooms ex-management home in the heart of Treeton Village with bus routes, schools and local amenities all on the doorstep. It has been fully refurbished with new fixtures and fittings throughout, accommodation comprising: Entrance Hallway with storage, two generous Reception Rooms, stylish newly fitted Kitchen with integral cooking appliances, a walk-in Pantry cupboard, two spacious first floor double bedrooms, a newly fitted Bathroom suite in white, and a there is a further large double bedrooms to the second floor. Externally it comes with two outbuildings within a rear courtyard beyond which is a further garden area ready for occupation. VIEWING ADVISED.

## **ACCOMMODATION**

- **Larger Style Three Double Bedroom End Terrace**
- Treeton Village with Bus Routes, Schools and Shops all Close By
- **Spacious Lounge and Separate Dining** Room
- **Newly Fitted Kitchen and Bathroom**
- **Enviable Size with Lots of additional Storage Space**
- Outbuildings, Courtyard and Additional Garden Area Beyond