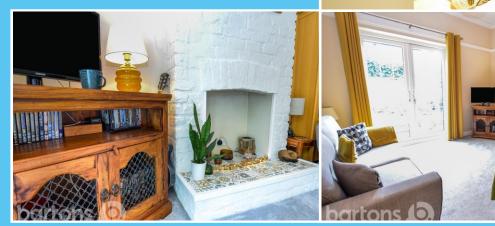

Guide Price £150,000 to £160,000 - This beautifully appointed two bedroom loft converted mid terrace home is set nestled in a private hidden position on Clifton Mount which is within walking distance of town and of course Clifton Park. It has been front extended creating two separate reception rooms, the Dining Room open plan with a stylish modern fitted Kitchen, the Lounge with a feature fireplace and French doors to a low maintenance court yard. The first floor has two bedrooms, a modern shower room and a further staircase leads to a spacious loft conversion which has storage and is currently used as a bedroom. This super home also has the benefit of a rear Cellar and has a pleasant tree lined front reception garden area. EPC to Follow.

## ACCOMMODATION

- Beautifully Appointed Two Bedroom, Loft Converted, Mid Terrace
- Hidden Location off Clifton Mount -Close to Town and Clifton Park
- Lounge, Dining Room, Modern Kitchen, Cellar
- Two First Floor Bedrooms, Shower Room
- Loft Converted Room with Storage
- Pleasant Tree Lined Front Garden and Low Maintenance Rear Court Yard
  - \*\* VIEWING ADVISED \*\*