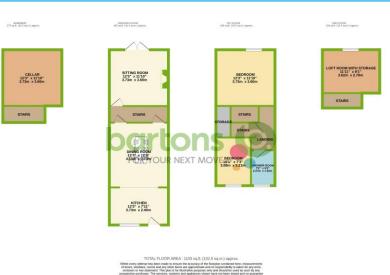

Guide Price £150,000 to £160,000 - This beautifully appointed two bedroom loft converted mid terrace home is set nestled in a private hidden position on Clifton Mount which is within walking distance of town and of course Clifton Park. It has been front extended creating two separate reception rooms, the Dining Room open plan with a stylish modern fitted Kitchen, the Lounge with a feature fireplace and French doors to a low maintenance court yard. The first floor has two bedrooms, a modern shower room and a further staircase leads to a spacious loft conversion which has storage and is currently used as a bedroom. This super home also has the benefit of a rear Cellar and has a pleasant tree lined front reception garden area. EPC to Follow.

## ACCOMMODATION

- Beautifully Appointed Two Bedroom, Loft Converted, Mid Terrace
- Hidden Location off Clifton Mount -Close to Town and Clifton Park
- Lounge, Dining Room, Modern Kitchen, Cellar
- Two First Floor Bedrooms, Shower Room
- Loft Converted Room with Storage
- Pleasant Tree Lined Front Garden and Low Maintenance Rear Court Yard
  - \*\* VIEWING ADVISED \*\*