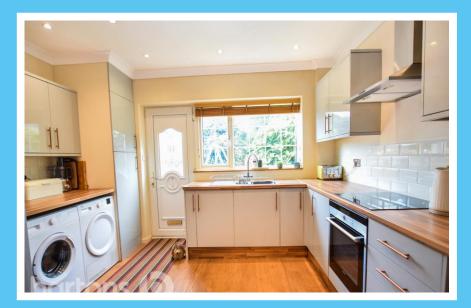

Guide Price £150,000 to £160,000 - This beautifully appointed two bedroom loft converted mid terrace home is set nestled in a private hidden position on Clifton Mount which is within walking distance of town and of course Clifton Park. It has been front extended creating two separate reception rooms, the Dining Room open plan with a stylish modern fitted Kitchen, the Lounge with a feature fireplace and French doors to a low maintenance court yard. The first floor has two bedrooms, a modern shower room and a further staircase leads to a spacious loft conversion which has storage and is currently used as a bedroom. This super home also has the benefit of a rear Cellar and has a pleasant tree lined front reception garden area. EPC to Follow.

## ACCOMMODATION

- Beautifully Appointed Two Bedroom, Loft Converted, Mid Terrace
- Hidden Location off Clifton Mount -Close to Town and Clifton Park
- Lounge, Dining Room, Modern Kitchen, Cellar
- Two First Floor Bedrooms, Shower Room
- Loft Converted Room with Storage
- Pleasant Tree Lined Front Garden and Low Maintenance Rear Court Yard
  - \*\* VIEWING ADVISED \*\*