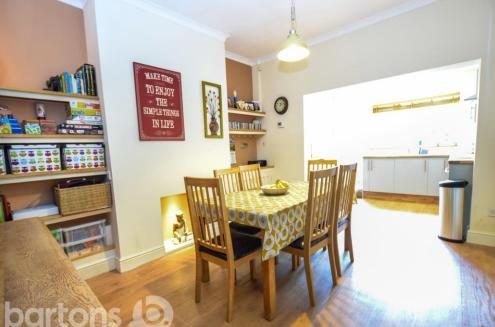

Guide Price £150,000 to £160,000 - This beautifully appointed two bedroom loft converted mid terrace home is set nestled in a private hidden position on Clifton Mount which is within walking distance of town and of course Clifton Park. It has been front extended creating two separate reception rooms, the Dining Room open plan with a stylish modern fitted Kitchen, the Lounge with a feature fireplace and French doors to a low maintenance court yard. The first floor has two bedrooms, a modern shower room and a further staircase leads to a spacious loft conversion which has storage and is currently used as a bedroom. This super home also has the benefit of a rear Cellar and has a pleasant tree lined front reception garden area. EPC to Follow.

## ACCOMMODATION

- Beautifully Appointed Two Bedroom, Loft Converted, Mid Terrace
- Hidden Location off Clifton Mount -Close to Town and Clifton Park
- Lounge, Dining Room, Modern Kitchen, Cellar
- Two First Floor Bedrooms, Shower Room
- Loft Converted Room with Storage
- Pleasant Tree Lined Front Garden and Low Maintenance Rear Court Yard
  - \*\* VIEWING ADVISED \*\*