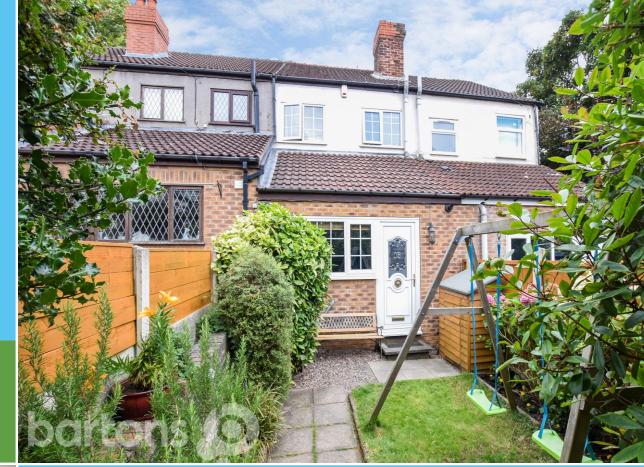

Guide Price £150,000 to £160,000 - This beautifully appointed two bedroom loft converted mid terrace home is set nestled in a private hidden position on Clifton Mount which is within walking distance of town and of course Clifton Park. It has been front extended creating two separate reception rooms, the Dining Room open plan with a stylish modern fitted Kitchen, the Lounge with a feature fireplace and French doors to a low maintenance court yard. The first floor has two bedrooms, a modern shower room and a further staircase leads to a spacious loft conversion which has storage and is currently used as a bedroom. This super home also has the benefit of a rear Cellar and has a pleasant tree lined front reception garden area. EPC to Follow.

## ACCOMMODATION

- Beautifully Appointed Two Bedroom, Loft Converted, Mid Terrace
- Hidden Location off Clifton Mount -Close to Town and Clifton Park
- Lounge, Dining Room, Modern Kitchen, Cellar
- Two First Floor Bedrooms, Shower Room
- Loft Converted Room with Storage
- Pleasant Tree Lined Front Garden and Low Maintenance Rear Court Yard
  - \*\* VIEWING ADVISED \*\*