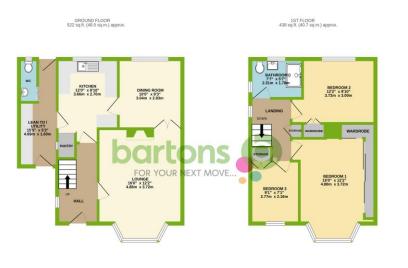

In brief the property comprises; Entrance Hall \* Lounge \* Dining Room \* Kitchen \* Lean To Utility Room and WC \* Three Bedrooms all with Wardrobes \* Modern Bathroom \* Front Paved Driveway and Lawn Garden \* Detached Garage \* Rear Generous Garden.

## **ACCOMMODATION**

- **Bay Window Semi-Detached Home**
- Two Reception Rooms & Kitchen
- Lean To Utility Room & Downstairs WC
- Three Bedrooms & Modern Bathroom
- Rear Generous Lawn Garden with a **Pleasant Outlook**
- Paved Driveway & Detached Garage
- Walking Distance to Shops, Schools, Pubs & Restaurants
- NO CHAIN / Freehold / Council Tax Band