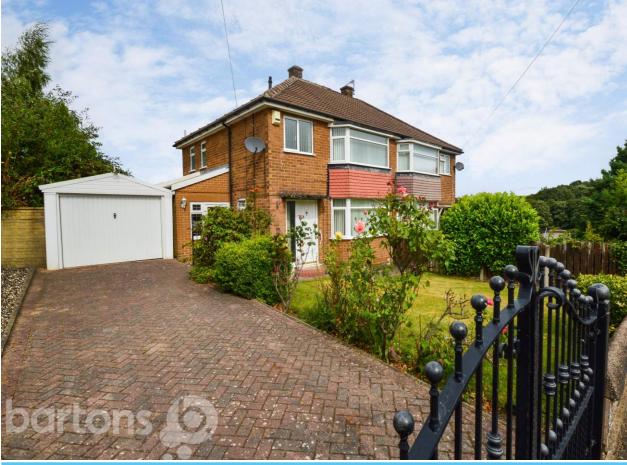

Far Field Road, Herringthorpe

Offered for sale with No Onward Chain is this Three Bedroom Bay Window Semi-Detached Home which enjoys a pleasant rear outlook from a generous and mature garden. Being just a short walk to a choice of shops, schools, popular pubs and restaurants and with excellent commuter links.

In brief the property comprises; Entrance Hall \* Lounge \* Dining Room \* Kitchen \* Lean To Utility Room and WC \* Three Bedrooms all with Wardrobes \* Modern Bathroom \* Front Paved Driveway and Lawn Garden \* Detached Garage \* Rear Generous Garden.

## **ACCOMMODATION**

- **Bay Window Semi-Detached Home**
- Two Reception Rooms & Kitchen
- Lean To Utility Room & Downstairs WC
- Three Bedrooms & Modern Bathroom
- Rear Generous Lawn Garden with a **Pleasant Outlook**
- Paved Driveway & Detached Garage
- Walking Distance to Shops, Schools, Pubs & Restaurants
- NO CHAIN / Freehold / Council Tax Band