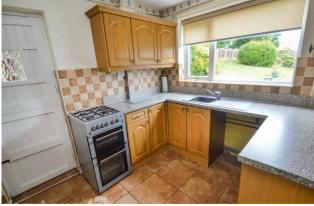

In brief the property comprises; Entrance Hall \* Lounge \* Dining Room \* Kitchen \* Lean To Utility Room and WC \* Three Bedrooms all with Wardrobes \* Modern Bathroom \* Front Paved Driveway and Lawn Garden \* Detached Garage \* Rear Generous Garden.

## **ACCOMMODATION**

- **Bay Window Semi-Detached Home**
- Two Reception Rooms & Kitchen
- Lean To Utility Room & Downstairs WC
- Three Bedrooms & Modern Bathroom
- Rear Generous Lawn Garden with a **Pleasant Outlook**
- Paved Driveway & Detached Garage
- Walking Distance to Shops, Schools, Pubs & Restaurants
- NO CHAIN / Freehold / Council Tax Band