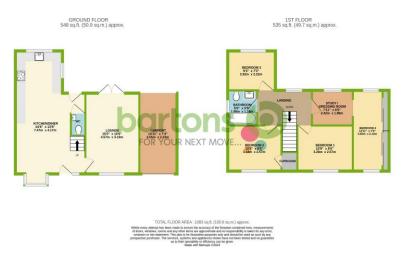

The property has high specification fixtures and fittings throughout and in brief comprises; Open Plan Kitchen Dining with Quartz Work Surfaces and Integral Appliances \* Lounge with French Patio Doors \* Downstairs WC \* Four Generous Bedrooms, Bedroom Four having a Study/Dressing Room Area \* Luxury Bathroom with Integral TV to the Bath \* Rear Low Maintenance Garden with Composite Decking and AstroTurf \* Resin Driveway \* Carport with Garage Door \* Detached Garage. \*\* NO ONWARD CHAIN \*\*

## **ACCOMMODATION**

- **Extended Detached Family Home Quiet Cul-de-sac Position**
- **High Specification of Fixtures & Fittings Throughout**
- Four Bedrooms + Dressing Roon/Study
- Luxury Bathroom with TV over Bath
- Kitchen Diner with Quartz Worksurfaces & Integral Appliances
- **Lounge with French Patio Doors**
- Low Maintenance Rear Garden with **Composite Decking**
- Resin Driveway, Carport & Detached Garage