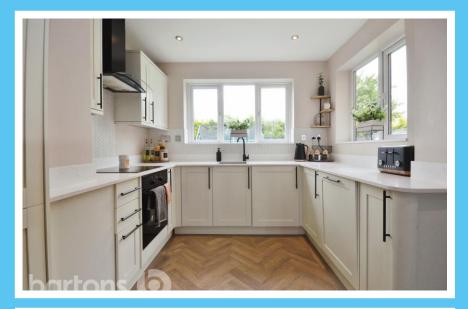

The property has high specification fixtures and fittings throughout and in brief comprises; Open Plan Kitchen Dining with Quartz Work Surfaces and Integral Appliances \* Lounge with French Patio Doors \* Downstairs WC \* Four Generous Bedrooms, Bedroom Four having a Study/Dressing Room Area \* Luxury Bathroom with Integral TV to the Bath \* Rear Low Maintenance Garden with Composite Decking and AstroTurf \* Resin Driveway \* Carport with Garage Door \* Detached Garage. \*\* NO ONWARD CHAIN \*\*

## **ACCOMMODATION**

- **Extended Detached Family Home Quiet Cul-de-sac Position**
- **High Specification of Fixtures & Fittings Throughout**
- Four Bedrooms + Dressing Roon/Study
- Luxury Bathroom with TV over Bath
- Kitchen Diner with Quartz Worksurfaces & Integral Appliances
- **Lounge with French Patio Doors**
- Low Maintenance Rear Garden with **Composite Decking**
- Resin Driveway, Carport & Detached Garage