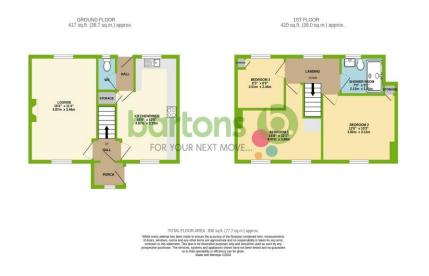

In brief the property comprises; Entrance Porch \* Hall \* Lounge \* Kitchen Diner \* Rear Hall & Downstairs WC \* Three Bedrooms \* Modern Shower Room \* Lawn Garden \* Driveway. \* No Onward Chain \*

## **ACCOMMODATION**

- Spacious Mid-Terrace Home Ideal Family Purchase!
- Generous Rear Lawn Garden with Playing **Fields Beyond**
- **Three Bedrooms & Modern Shower** Room
- Lounge, Kitchen Diner & Downstairs WC
- **Off Road Parking**
- Walking Distance to Shops, Schools & **Popular Pubs**
- No Onward Chain
- FREEHOLD / Council Tax Band A