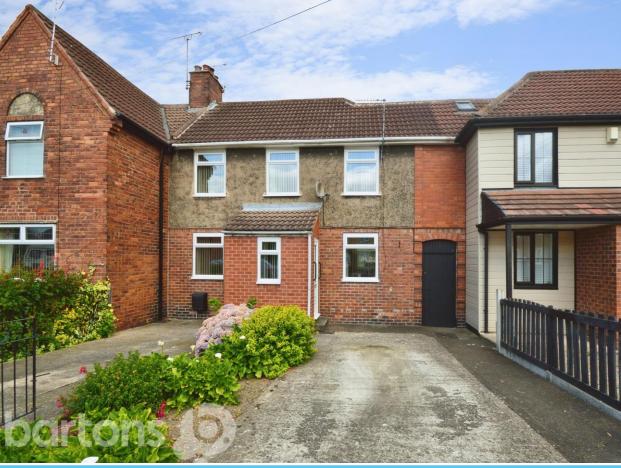

The Crescent East, Sunnyside

Guide Price: £140,000 to £150,000. This spacious home occupies a generous plot with playing fields beyond. Having off road parking, and being just a short walk to local shops, popular pubs and schools - including being within the Wickersley School catchment, making it a fantastic family purchase.

In brief the property comprises; Entrance Porch \* Hall \* Lounge \* Kitchen Diner \* Rear Hall & Downstairs WC \* Three Bedrooms \* Modern Shower Room \* Lawn Garden \* Driveway. \* No Onward Chain \*

## **ACCOMMODATION**

- Spacious Mid-Terrace Home Ideal Family Purchase!
- Generous Rear Lawn Garden with Playing **Fields Beyond**
- **Three Bedrooms & Modern Shower** Room
- Lounge, Kitchen Diner & Downstairs WC
- **Off Road Parking**
- Walking Distance to Shops, Schools & **Popular Pubs**
- No Onward Chain
- FREEHOLD / Council Tax Band A