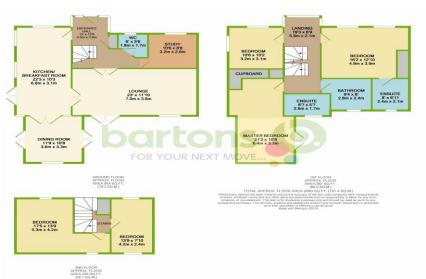

## **Queensway Court, Moorgate**

An impressive unfurnished FIVE DOUBLE BEDROOM executive DETACHED family home, available for let from September. Located within close proximity to Rotherham Hospital, within easy reach of Sheffield & the M1 motorway network. It occupies a larger plot at the head of an exclusive cul se sac and provides spacious accommodation over three floors. The ground floor has two generous reception rooms, a modern Breakfasting Kitchen, Study and WC, the first floor having three bedrooms and a family bathroom, two bedrooms with ensuite shower rooms, the Master with a fabulous vaulted ceiling, with two further double bedrooms on the second floor. Off street parking and an attached double Garage. \*\*\*
References Required, Deposit of £2076 & Holding Deposit Payable. Bartons belong to the client money protection scheme Property Mark, the scheme reference number is