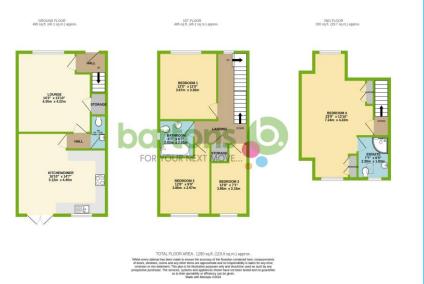

The ground floor has a spacious Living Room to the front and the rear has a fabulous open plan Kitchen Dining Room, the Kitchen appointed with a range of stylish units in a gloss finish with built in appliances and feature lighting, the Dining area with rear French doors looking into the garden. The first floor has three ample sized bedrooms and a family bathroom with shower, whilst the second floor is host to a great sized master bedroom which enjoys light from the front and rear aspect windows, has lots of built-in storage and its own en-suite Shower Room. Externally, the property has a paved driveway and the rear is low maintenance, privately enclosed with a shed.

## **ACCOMMODATION**

- Attractive FOUR Bedroom Modern End Town
- Spacious accommodation over three levels in a private cul de sac setting
- Location close to Schools, Shops, Transport Links - PERFECT FAMILY PURCHASE
- Spacious Lounge, OPEN PLAN Kitchen Diner with a stylish range of units and built-in appliances
- Second Floor Master Bedroom with En-Suite **Shower Room**
- Low Maintenance Garden with Shed / Paved **Driveway**
- Combi Boiler CH System with Dual Control Thermostat
- Council Tax Band C, Tenure: Freehold