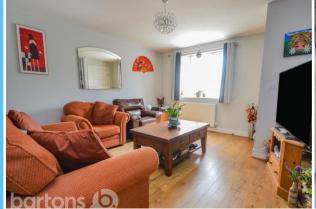

The ground floor has a spacious Living Room to the front and the rear has a fabulous open plan Kitchen Dining Room, the Kitchen appointed with a range of stylish units in a gloss finish with built in appliances and feature lighting, the Dining area with rear French doors looking into the garden. The first floor has three ample sized bedrooms and a family bathroom with shower, whilst the second floor is host to a great sized master bedroom which enjoys light from the front and rear aspect windows, has lots of built-in storage and its own en-suite Shower Room. Externally, the property has a paved driveway and the rear is low maintenance, privately enclosed with a shed.