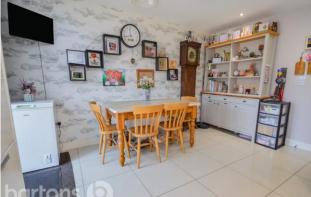

The ground floor has a spacious Living Room to the front and the rear has a fabulous open plan Kitchen Dining Room, the Kitchen appointed with a range of stylish units in a gloss finish with built in appliances and feature lighting, the Dining area with rear French doors looking into the garden. The first floor has three ample sized bedrooms and a family bathroom with shower, whilst the second floor is host to a great sized master bedroom which enjoys light from the front and rear aspect windows, has lots of built-in storage and its own en-suite Shower Room. Externally, the property has a paved driveway and the rear is low maintenance, privately enclosed with a shed.