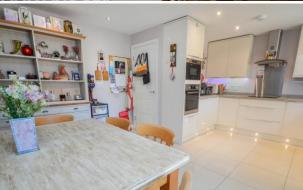

The ground floor has a spacious Living Room to the front and the rear has a fabulous open plan Kitchen Dining Room, the Kitchen appointed with a range of stylish units in a gloss finish with built in appliances and feature lighting, the Dining area with rear French doors looking into the garden. The first floor has three ample sized bedrooms and a family bathroom with shower, whilst the second floor is host to a great sized master bedroom which enjoys light from the front and rear aspect windows, has lots of built-in storage and its own en-suite Shower Room. Externally, the property has a paved driveway and the rear is low maintenance, privately enclosed with a shed.