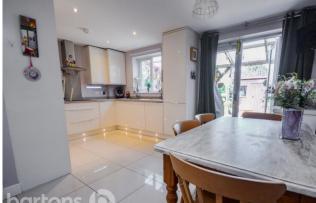

The ground floor has a spacious Living Room to the front and the rear has a fabulous open plan Kitchen Dining Room, the Kitchen appointed with a range of stylish units in a gloss finish with built in appliances and feature lighting, the Dining area with rear French doors looking into the garden. The first floor has three ample sized bedrooms and a family bathroom with shower, whilst the second floor is host to a great sized master bedroom which enjoys light from the front and rear aspect windows, has lots of built-in storage and its own en-suite Shower Room. Externally, the property has a paved driveway and the rear is low maintenance, privately enclosed with a shed.