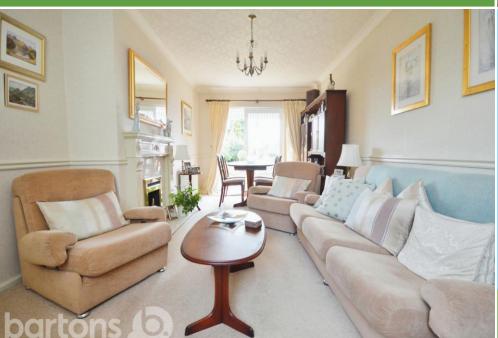

The property in brief comprises; Entrance Hall \* Lounge Diner with Patio Doors \* Kitchen with Integral Appliances & Pantry \* Two Double Bedrooms, both with Fitted Wardrobes \* Bathroom \* Generous Rear Lawn Garden and Patio \* Front Garden, Driveway and Garage.

## **ACCOMMODATION**

- Well Presented & Spacious Semi-**Detached Home**
- Two Double Bedrooms with Fitted Wardrobes
- **Open Plan Lounge Diner with Patio Doors**
- Kitchen with Integral Appliances & **Pantry**
- **Beautifully Maintained Gardens & Patio**
- **Driveway & Garage**
- Walking Distance to the Amenities of Stag & Brecks
- FREEHOLD / Council Tax Band B