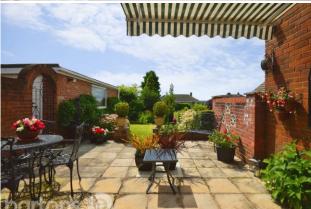

The property in brief comprises; Entrance Hall \* Lounge Diner with Patio Doors \* Kitchen with Integral Appliances & Pantry \* Two Double Bedrooms, both with Fitted Wardrobes \* Bathroom \* Generous Rear Lawn Garden and Patio \* Front Garden, Driveway and Garage.

## **ACCOMMODATION**

- Well Presented & Spacious Semi-**Detached Home**
- Two Double Bedrooms with Fitted Wardrobes
- **Open Plan Lounge Diner with Patio Doors**
- Kitchen with Integral Appliances & **Pantry**
- **Beautifully Maintained Gardens & Patio**
- **Driveway & Garage**
- Walking Distance to the Amenities of Stag & Brecks
- FREEHOLD / Council Tax Band B