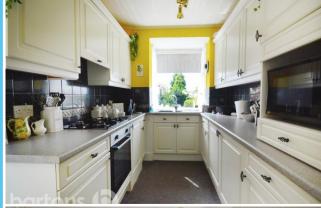

The property in brief comprises; Entrance Hall \* Lounge Diner with Patio Doors \* Kitchen with Integral Appliances & Pantry \* Two Double Bedrooms, both with Fitted Wardrobes \* Bathroom \* Generous Rear Lawn Garden and Patio \* Front Garden, Driveway and Garage.

## **ACCOMMODATION**

- Well Presented & Spacious Semi-**Detached Home**
- Two Double Bedrooms with Fitted Wardrobes
- **Open Plan Lounge Diner with Patio Doors**
- Kitchen with Integral Appliances & **Pantry**
- **Beautifully Maintained Gardens & Patio**
- **Driveway & Garage**
- Walking Distance to the Amenities of Stag & Brecks
- FREEHOLD / Council Tax Band B