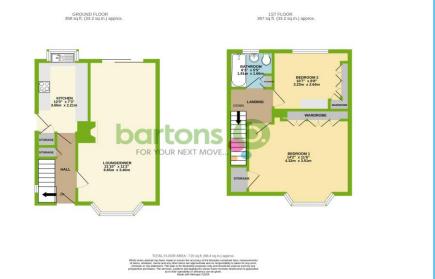

The property in brief comprises; Entrance Hall \* Lounge Diner with Patio Doors \* Kitchen with Integral Appliances & Pantry \* Two Double Bedrooms, both with Fitted Wardrobes \* Bathroom \* Generous Rear Lawn Garden and Patio \* Front Garden, Driveway and Garage.

## **ACCOMMODATION**

- Well Presented & Spacious Semi-**Detached Home**
- Two Double Bedrooms with Fitted Wardrobes
- **Open Plan Lounge Diner with Patio Doors**
- Kitchen with Integral Appliances & **Pantry**
- **Beautifully Maintained Gardens & Patio**
- **Driveway & Garage**
- Walking Distance to the Amenities of Stag & Brecks
- FREEHOLD / Council Tax Band B