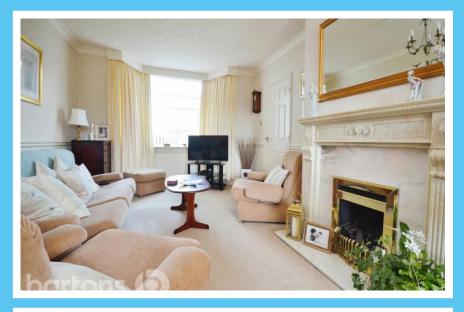

The property in brief comprises; Entrance Hall \* Lounge Diner with Patio Doors \* Kitchen with Integral Appliances & Pantry \* Two Double Bedrooms, both with Fitted Wardrobes \* Bathroom \* Generous Rear Lawn Garden and Patio \* Front Garden, Driveway and Garage.

## **ACCOMMODATION**

- Well Presented & Spacious Semi-**Detached Home**
- Two Double Bedrooms with Fitted Wardrobes
- **Open Plan Lounge Diner with Patio Doors**
- Kitchen with Integral Appliances & **Pantry**
- **Beautifully Maintained Gardens & Patio**
- **Driveway & Garage**
- Walking Distance to the Amenities of Stag & Brecks
- FREEHOLD / Council Tax Band B