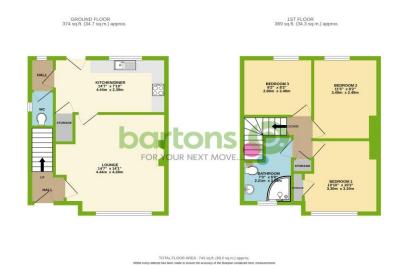

Offered for sale with No Onward Chain is this spacious semi-detached home which occupies a generous plot, with gated off-road parking and with fantastic potential to extend or erect a garage.

Positioned opposite a choice of shops and within easy reach of Clifton Park and the Town Centre, in brief the property comprises; Entrance Hall \* Lounge \* Kitchen Diner with Appliances \* Downstairs WC \* Three Bedrooms \* Bathroom \* Lawn Gardens.

## ACCOMMODATION

- Spacious Semi-Detached Home -**Generous Plot**
- Lounge, Kitchen Diner & Downstairs WC
- Three Bedrooms & Bathroom
- Lawn Gardens with Fantastic Potential to **Extend or Erect a Garage**
- **Gated Off Road Parking**
- **Opposite a Choice of Shops, Walking** Distance to Town & Clifton Park
- Updated Electric Consumer Unit & Combi Boiler CH System
- **Council Tax Band A / FREEHOLD**