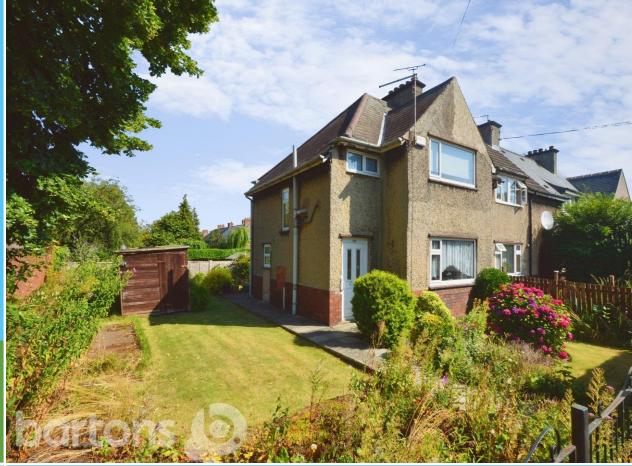

Offered for sale with No Onward Chain is this spacious semi-detached home which occupies a generous plot, with gated off-road parking and with fantastic potential to extend or erect a garage.

Positioned opposite a choice of shops and within easy reach of Clifton Park and the Town Centre, in brief the property comprises; Entrance Hall \* Lounge \* Kitchen Diner with Appliances \* Downstairs WC \* Three Bedrooms \* Bathroom \* Lawn Gardens.

## ACCOMMODATION

- Spacious Semi-Detached Home -**Generous Plot**
- Lounge, Kitchen Diner & Downstairs WC
- Three Bedrooms & Bathroom
- Lawn Gardens with Fantastic Potential to **Extend or Erect a Garage**
- **Gated Off Road Parking**
- **Opposite a Choice of Shops, Walking** Distance to Town & Clifton Park
- Updated Electric Consumer Unit & Combi Boiler CH System
- **Council Tax Band A / FREEHOLD**