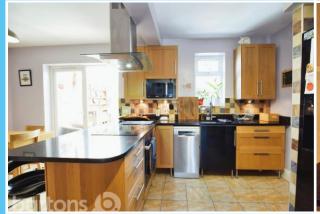

Lisle Road, BROOM

Guide Price £270,000 to £280,000 - This FOUR bedroom EXTENDED semidetached home occupies an enviable larger plot size within a highly sought after, quiet no through road location, at the top of Broom Valley. It provides versatile accommodation and is handy for Town, Bus Routes, Schools and Shops making it a PERFECT FAMILY PURCHASE. Accommodation comprises: Entrance Hall with built-in storage, Bay Windowed Lounge, additional front Reception Room, a fabulous OPEN PLAN Kitchen Diner with diving peninsula cooking zone and with a range of built-in appliances, CONSERVATORY extension, Utility Room, Downstairs WC, Four GOOD SIZED BEDROOMS, a luxury En-Suite Bathroom and stylish Family Bathroom. Externally it provides ample off-road parking space and has a lengthy mature garden which is laid to lawn with patio seating at the rear. VIEWING ADVISED - By Appointment Only.

## **ACCOMMODATION**

- Fabulous FOUR Bedroom Extended Semi-**Detached Home**
- Larger Plot with a Pleasant no Through **Road Location**
- Close to Town, Bus Routes, Shops and Schools - IDEAL FAMILY PURCHASE
- **Two Reception Rooms, Stunning OPEN PLAN Kitchen Diner**
- Conservatory, Utility Room, Downstairs WC, Luxury En-Suite Bathroom to Main **Bedroom**
- Ample Off-Road Parking, Lengthy Rear Garden
- **VIEWING ADVISED**