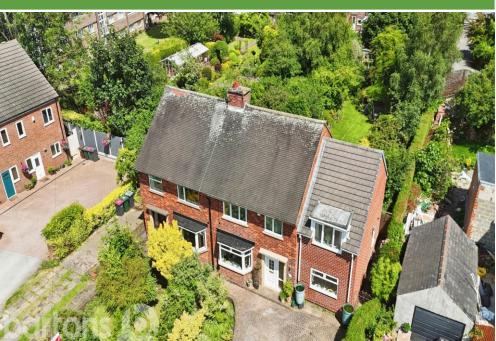

Lisle Road, BROOM

Guide Price £270,000 to £280,000 - This FOUR bedroom EXTENDED semidetached home occupies an enviable larger plot size within a highly sought after, quiet no through road location, at the top of Broom Valley. It provides versatile accommodation and is handy for Town, Bus Routes, Schools and Shops making it a PERFECT FAMILY PURCHASE. Accommodation comprises: Entrance Hall with built-in storage, Bay Windowed Lounge, additional front Reception Room, a fabulous OPEN PLAN Kitchen Diner with diving peninsula cooking zone and with a range of built-in appliances, CONSERVATORY extension, Utility Room, Downstairs WC, Four GOOD SIZED BEDROOMS, a luxury En-Suite Bathroom and stylish Family Bathroom. Externally it provides ample off-road parking space and has a lengthy mature garden which is laid to lawn with patio seating at the rear. VIEWING ADVISED - By Appointment Only.

## **ACCOMMODATION**

- Fabulous FOUR Bedroom Extended Semi-**Detached Home**
- Larger Plot with a Pleasant no Through **Road Location**
- Close to Town, Bus Routes, Shops and Schools - IDEAL FAMILY PURCHASE
- **Two Reception Rooms, Stunning OPEN PLAN Kitchen Diner**
- Conservatory, Utility Room, Downstairs WC, Luxury En-Suite Bathroom to Main **Bedroom**
- Ample Off-Road Parking, Lengthy Rear Garden
- **VIEWING ADVISED**