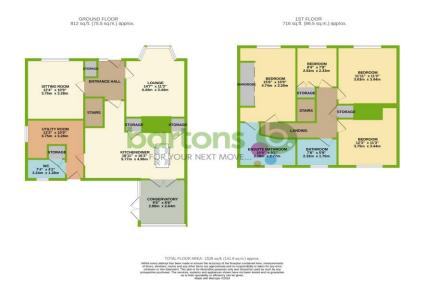

Lisle Road, BROOM

Guide Price £270,000 to £280,000 - This FOUR bedroom EXTENDED semidetached home occupies an enviable larger plot size within a highly sought after, quiet no through road location, at the top of Broom Valley. It provides versatile accommodation and is handy for Town, Bus Routes, Schools and Shops making it a PERFECT FAMILY PURCHASE. Accommodation comprises: Entrance Hall with built-in storage, Bay Windowed Lounge, additional front Reception Room, a fabulous OPEN PLAN Kitchen Diner with diving peninsula cooking zone and with a range of built-in appliances, CONSERVATORY extension, Utility Room, Downstairs WC, Four GOOD SIZED BEDROOMS, a luxury En-Suite Bathroom and stylish Family Bathroom. Externally it provides ample off-road parking space and has a lengthy mature garden which is laid to lawn with patio seating at the rear. VIEWING ADVISED - By Appointment Only.

## **ACCOMMODATION**

- Fabulous FOUR Bedroom Extended Semi-**Detached Home**
- Larger Plot with a Pleasant no Through **Road Location**
- Close to Town, Bus Routes, Shops and Schools - IDEAL FAMILY PURCHASE
- **Two Reception Rooms, Stunning OPEN PLAN Kitchen Diner**
- Conservatory, Utility Room, Downstairs WC, Luxury En-Suite Bathroom to Main **Bedroom**
- Ample Off-Road Parking, Lengthy Rear Garden
- **VIEWING ADVISED**