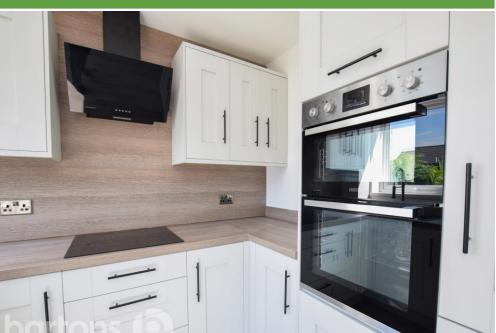

Westby Walk, Bramley

Guide Price £170,000 to £175,000 - This two bedroom modern town house has been REFURBISHED THROUGHOUT and is located within a popular residential area which is close to shops and commuter transport links. It has been fully re floored, freshly decorated with accommodation comprising Lounge, newly fitted modern Kitchen Diner with rear French doors and integral cooking appliances, two bedrooms and a stylish bathroom with over bath shower. Externally it comes with an allocated parking space and has a privately enclosed rear garden with mature borders and patio seating. Viewing advised.

## **ACCOMMODATION**

- **Attractive Two Bedroom Town House**
- **Fully Redecorated and Carpeted Throughout**
- Great Location with access to Shops and **Transport Links**
- **Newly Fitted Modern Kitchen Diner with Rear French Doors and Integral Cooking Appliances**
- Stylish Modern Bathroom with Over Bath Shower
- **Allocated Parking and Fabulous Enclosed Rear Garden**