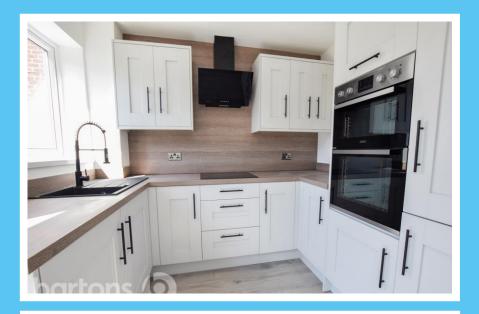

Westby Walk, Bramley

Guide Price £170,000 to £175,000 - This two bedroom modern town house has been REFURBISHED THROUGHOUT and is located within a popular residential area which is close to shops and commuter transport links. It has been fully re floored, freshly decorated with accommodation comprising Lounge, newly fitted modern Kitchen Diner with rear French doors and integral cooking appliances, two bedrooms and a stylish bathroom with over bath shower. Externally it comes with an allocated parking space and has a privately enclosed rear garden with mature borders and patio seating. Viewing advised.

## **ACCOMMODATION**

- **Attractive Two Bedroom Town House**
- **Fully Redecorated and Carpeted Throughout**
- Great Location with access to Shops and **Transport Links**
- **Newly Fitted Modern Kitchen Diner with Rear French Doors and Integral Cooking Appliances**
- Stylish Modern Bathroom with Over Bath Shower
- **Allocated Parking and Fabulous Enclosed Rear Garden**