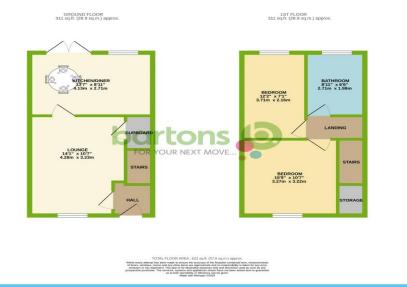

Westby Walk, Bramley

Guide Price £170,000 to £175,000 - This two bedroom modern town house has been REFURBISHED THROUGHOUT and is located within a popular residential area which is close to shops and commuter transport links. It has been fully re floored, freshly decorated with accommodation comprising Lounge, newly fitted modern Kitchen Diner with rear French doors and integral cooking appliances, two bedrooms and a stylish bathroom with over bath shower. Externally it comes with an allocated parking space and has a privately enclosed rear garden with mature borders and patio seating. Viewing advised.

## **ACCOMMODATION**

- **Attractive Two Bedroom Town House**
- **Fully Redecorated and Carpeted Throughout**
- Great Location with access to Shops and **Transport Links**
- **Newly Fitted Modern Kitchen Diner with Rear French Doors and Integral Cooking Appliances**
- Stylish Modern Bathroom with Over Bath Shower
- **Allocated Parking and Fabulous Enclosed Rear Garden**