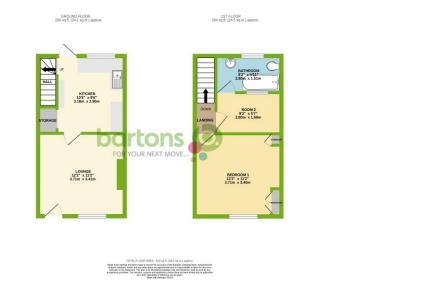

Being within walking distance to shops, schools, Ferham Park and the Town Centre, with M1 and Sheffield links within easy reach. In brief the property comprises; Lounge \* Kitchen Diner \* Bedroom \* Second Room \* Bathroom \* Rear Low Maintenance Garden & Outbuilding.

## **ACCOMMODATION**

- One Bedroom Terraced Home + Second Room
- **Newly Refurbished Excellent Investment** Opportunity
- Let at £550pcm with Working Tenants
- Having a EICR, Gas Safe Certificate & Selective Licence
- Walking Distance to Shops, Schools & **Town Centre**
- Rear Low Maintenance Garden & Outbuilding
- No Onward Chain / Leasehold (884 years) / Council Tax Band A
- For Sale by Modern Auction T & C's apply